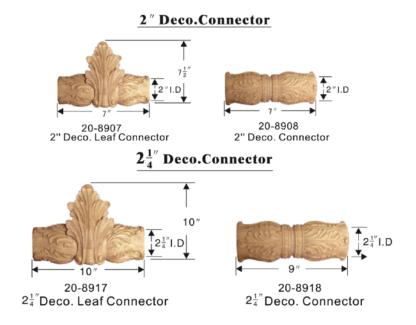

### **Decorative Scarf Holder**

| Item No | Color                  | Description                    | Full | Pack                          | Broken                        |
|---------|------------------------|--------------------------------|------|-------------------------------|-------------------------------|
| item No | Color                  | Description                    | Q'ty | Price                         | Pack                          |
| 20-8907 | 19<br>28, 83<br>62, 73 | 2" I.D Deco Leaf Connector     | 5 ea | \$28.20<br>\$29.25<br>\$31.25 | \$33.90<br>\$35.10<br>\$37.50 |
| 20-8908 | 19<br>28, 83<br>62, 73 | 2" I.D Leaf Connector          | 5 ea | \$25.98<br>\$27.10<br>\$29.10 | \$30.98<br>\$32.50<br>\$34.90 |
| 20-8917 | 19<br>28, 83<br>62, 73 | 2-1/4" I.D Deco Leaf Connector | 5 ea | \$41.50<br>\$42.50<br>\$45.50 | \$49.00<br>\$51.00<br>\$54.60 |
| 20-8918 | 19<br>28, 83<br>62, 73 | 2-1/4" I.D Leaf Connector      | 5 ea | \$26.50<br>\$27.10<br>\$29.10 | \$45.80<br>\$46.50<br>\$49.50 |