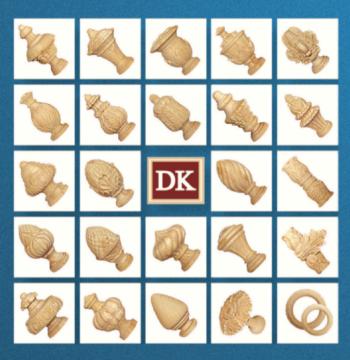

### Wooden Finials For 2" and 2-1/4" Pole

20-8724 Corinthian

20-8733 Fiji

20-8726 Pampia

20-8715 Deco Acorn

| ltom No | Colon  | Decemention   | Full  | Pack    | Broken  |  |
|---------|--------|---------------|-------|---------|---------|--|
| Item No | Color  | r Description |       | Price   | Pack    |  |
|         | 19     |               |       | \$15.75 | \$18.80 |  |
| 20-8724 | 28, 83 | Corinthian    | 10 ea | \$17.75 | \$21.70 |  |
|         | 62, 73 |               |       | \$19.25 | \$23.70 |  |
|         | 19     |               | 10 ea | \$14.25 | \$16.50 |  |
| 20-8733 | 28, 83 | Fiji          |       | \$16.45 | \$19.75 |  |
|         | 62, 73 |               |       | \$18.45 | \$22.15 |  |
|         | 19     |               |       | \$14.25 | \$16.50 |  |
| 20-8726 | 28, 83 | Pampia        | 10 ea | \$16.45 | \$19.75 |  |
|         | 62, 73 |               |       | \$18.45 | \$22.25 |  |
|         | 19     |               |       | \$14.25 | \$16.50 |  |
| 20-8715 | 28, 83 | Deco Acorn    | 10 ea | \$16.45 | \$19.75 |  |
|         | 62, 73 |               |       | \$18.45 | \$22.25 |  |

### Wooden Finials For 2" and 2-1/4" Pole

20-8728 Fleur De Lys

20-8734 Lisbon

20-8739 Pampu

20-8730 Santana

| Item No | Color  | Description  | Full l | Pack    | Broken  |
|---------|--------|--------------|--------|---------|---------|
| item No | Color  | Description  | Q'ty   | Price   | Pack    |
|         | 19     |              |        | \$16.70 | \$19.50 |
| 20-8728 | 28, 83 | Fleur De Lys | 10 ea  | \$18.70 | \$22.50 |
|         | 62, 73 |              |        | \$20.70 | \$24.75 |
|         | 19     |              |        | \$14.25 | \$16.50 |
| 20-8734 | 28, 83 | Lisbon       | 10 ea  | \$16.45 | \$19.75 |
|         | 62, 73 |              |        | \$18.45 | \$22.25 |
|         | 19     |              |        | \$15.65 | \$18.50 |
| 20-8739 | 28, 83 | Pampu        | 10 ea  | \$17.75 | \$21.30 |
|         | 62, 73 |              |        | \$19.75 | \$23.70 |
| 20-8730 | 19     |              |        | \$15.65 | \$18.50 |
|         | 28, 83 | Santana      | 10 ea  | \$17.75 | \$21.30 |
|         | 62, 73 |              |        | \$19.75 | \$23.70 |

### Wooden Finials For 2" and 2-1/4" Pole

20-8736 Windsor

20-8711 Faceted Pine Cone

20-8732 Paris

20-8716 Blooming Bud

| Item No | Color  | Description       | Full l | Pack    | Broken  |
|---------|--------|-------------------|--------|---------|---------|
| item No | Color  | Description       | Q'ty   | Price   | Pack    |
|         | 19     |                   |        | \$15.65 | \$18.50 |
| 20-8736 | 28, 83 | Windsor           | 10 ea  | \$17.75 | \$21.30 |
|         | 62, 73 |                   |        | \$19.75 | \$23.70 |
|         | 19     |                   |        | \$15.65 | \$18.50 |
| 20-8711 | 28, 83 | Faceted Pine Cone | 10 ea  | \$17.75 | \$21.30 |
|         | 62, 73 |                   |        | \$19.75 | \$23.70 |
|         | 19     |                   |        | \$14.25 | \$16.50 |
| 20-8732 | 28, 83 | Paris             | 10 ea  | \$16.45 | \$19.75 |
|         | 62, 73 |                   |        | \$18.45 | \$22.25 |
|         | 19     |                   |        | \$14.25 | \$16.50 |
| 20-8716 | 28, 83 | Blooming Bud      | 10 ea  | \$16.45 | \$19.75 |
|         | 62, 73 |                   |        | \$18.45 | \$22.25 |

### Wooden Finials For 2" and 2-1/4" Pole

20-8722 Oak Leaf Cone

20-8729 Benega

20-8735 Sandore

| Item No | Color  | Color Description - |       | Pack    | Broken  |
|---------|--------|---------------------|-------|---------|---------|
| item No | Color  | Description         | Q'ty  | Price   | Pack    |
|         | 19     |                     |       | \$14.25 | \$16.50 |
| 20-8722 | 28, 83 | Oak Leaf Cone       | 10 ea | \$16.45 | \$19.75 |
|         | 62, 73 |                     |       | \$18.45 | \$22.25 |
|         | 19     |                     |       | \$14.25 | \$16.50 |
| 20-8738 | 28, 83 | Sonia               | 10 ea | \$16.45 | \$19.75 |
|         | 62, 73 |                     |       | \$18.45 | \$22.25 |
|         | 19     |                     |       | \$15.65 | \$18.50 |
| 20-8729 | 28, 83 | Benega              | 10 ea | \$17.75 | \$21.30 |
|         | 62, 73 |                     |       | \$19.75 | \$23.70 |
|         | 19     |                     |       | \$15.65 | \$18.50 |
| 20-8735 | 28, 83 | Sandore             | 10 ea | \$17.75 | \$21.30 |
|         | 62, 73 |                     |       | \$19.75 | \$23.70 |

### Wooden Finials For 2" and 2-1/4" Pole

20-8731 Andra

20-8721 Rome

20-8737 Flaire

| Item No     | Color  | Description  | Full  | Pack    | Broken  |
|-------------|--------|--------------|-------|---------|---------|
| item No     | Color  | Description  | Q'ty  | Price   | Pack    |
|             | 19     |              |       | \$16.70 | \$19.25 |
| 20-8750 R/L | 28, 83 | Baroque Leaf | 10 ea | \$18.70 | \$22.50 |
|             | 62, 73 |              |       | \$20.70 | \$24.85 |
|             | 19     |              |       | \$14.25 | \$16.50 |
| 20-8731     | 28, 83 | Andra        | 10 ea | \$16.45 | \$19.75 |
|             | 62, 73 |              |       | \$18.45 | \$22.25 |
|             | 19     |              |       | \$14.25 | \$16.50 |
| 20-8721     | 28, 83 | Rome         | 10 ea | \$16.45 | \$19.75 |
|             | 62, 73 |              |       | \$18.45 | \$22.25 |
|             | 19     |              |       | \$14.25 | \$16.50 |
| 20-8737     | 28, 83 | Flaire       | 10 ea | \$16.45 | \$19.75 |
|             | 62, 73 |              |       | \$18.45 | \$22.25 |