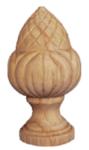

### Wooden Finials For 2" and 2-1/4" Pole

20-8724 Corinthian

20-8733 Fiji

20-8726 Pampia

20-8715 Deco Acorn

| ltom No | Colon  | Decemention   | Full  | Pack    | Broken  |  |
|---------|--------|---------------|-------|---------|---------|--|
| Item No | Color  | r Description |       | Price   | Pack    |  |
|         | 19     |               |       | \$15.75 | \$18.80 |  |
| 20-8724 | 28, 83 | Corinthian    | 10 ea | \$17.75 | \$21.70 |  |
|         | 62, 73 |               |       | \$19.25 | \$23.70 |  |
|         | 19     |               | 10 ea | \$14.25 | \$16.50 |  |
| 20-8733 | 28, 83 | Fiji          |       | \$16.45 | \$19.75 |  |
|         | 62, 73 |               |       | \$18.45 | \$22.15 |  |
|         | 19     |               |       | \$14.25 | \$16.50 |  |
| 20-8726 | 28, 83 | Pampia        | 10 ea | \$16.45 | \$19.75 |  |
|         | 62, 73 |               |       | \$18.45 | \$22.25 |  |
|         | 19     |               |       | \$14.25 | \$16.50 |  |
| 20-8715 | 28, 83 | Deco Acorn    | 10 ea | \$16.45 | \$19.75 |  |
|         | 62, 73 |               |       | \$18.45 | \$22.25 |  |