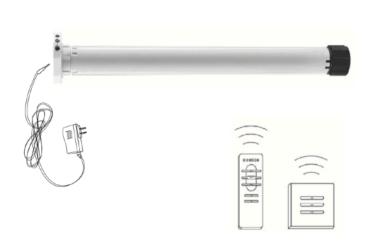

### **Tubular Motor Assembling Set**

Model: Ali - DT8450(045)

AC Motor: Max. Capacity: Up to 125 lbs

**Built-in Receiver** 

### Assembling Drawing

Item #

90-4508-XX (Item Code): DT8550A-08/20, 72 bls 90-4512-XX (Item Code): DT8550B-12/26, 96 bls 90-4515-XX (Item Code): DT8550C-15/20, 125 bls

| Item Code | Size        | DT8550A-08/20 | DT8550B-12/26 | DT8550C-15/20 |
|-----------|-------------|---------------|---------------|---------------|
| 04        | Up to 48"   | \$395.11      | \$439.07      | \$494.07      |
| 05        | 49" - 60"   | \$400.57      | \$444.57      | \$499.57      |
| 06        | 61" - 72"   | \$411.57      | \$455.57      | \$510.57      |
| 07        | 73" - 84"   | \$417.07      | \$461.07      | \$516.07      |
| 08        | 85" - 96"   | \$428.07      | \$472.07      | \$527.07      |
| 09        | 97" - 108"  | \$443.85      | \$487.85      | \$542.85      |
| 10        | 109" - 120" | \$461.45      | \$503.25      | \$558.25      |
| 11        | 121" - 132" | \$472.73      | \$524.43      | \$579.43      |
| 12        | 133" - 144" | \$494.73      | \$546.43      | \$601.43      |
| 13        | 145" - 156" | \$516.73      | \$568.43      | \$623.43      |
| 14        | 157" - 168" | \$538.73      | \$589.33      | \$654.43      |