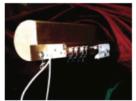

### **Tubular Motor Assembling Set**

Model: Ali - DT8450(045)

AC Motor: Max. Capacity: Up to 125 lbs

**Built-in Receiver** 