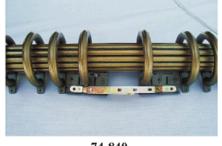

### 2" Wood Pole Cord Traverse With Ball Bearing Carrier With Aluminum Track (9001)

74-840

**Slide Carriers** 

**Molded Rings** 

| Illustration                                                                     | Item #         | Finish      | Description              | 1 st 6 ft        | Add per feet |  |  |  |  |
|----------------------------------------------------------------------------------|----------------|-------------|--------------------------|------------------|--------------|--|--|--|--|
| 2" Ball Bearing Carries/Aluminum Track (9001) with standard brackets and finials |                |             |                          |                  |              |  |  |  |  |
| 74-640                                                                           | 74-640         | 19          | 2" Fluted Pole           | \$176.29 set     | \$13.79 ft   |  |  |  |  |
|                                                                                  | 7 1 0 10       | С           | 2 Hatour die             | \$224.76 set     | \$17.88 ft   |  |  |  |  |
|                                                                                  | 74-660         | 19          | 2" Plain Pole            | \$176.29 set     | \$13.79 ft   |  |  |  |  |
| 74-660                                                                           |                | С           | 2° Plain Pole            | \$224.76 set     | \$17.88 ft   |  |  |  |  |
| 2" <b>M</b> o                                                                    | lded Rings/Alu | minum Track | (9001) with standard bra | ckets and finial | S            |  |  |  |  |
|                                                                                  | 74-840         | 19          | Oll Floring Dala         | \$235.34 set     | \$18.62 ft   |  |  |  |  |
| 74-840                                                                           | 74-840         | С           | 2" Fluted Pole           | \$281.32 set     | \$21.60 ft   |  |  |  |  |
|                                                                                  | 74-860         | 19          | 2" Plain Pole            | \$235.34 set     | \$18.62 ft   |  |  |  |  |
| 74-860                                                                           |                | С           | 2 Fiaili Pole            | \$281.32 set     | \$21.60 ft   |  |  |  |  |