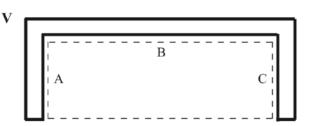

#### Made to Measure Traverse Rods for Corner, Bays and Windows

I

Use this diagram when ordering **Bay Window** 

with four bends using actual window measurements

П

Use this diagram when ordering Bay Window Rods with two bends using actual window measurements shown on this diagram is used angle is more than 90.