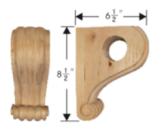

#### Wooden Brackets For 2" and 2-1/4" Pole

\$19.25 \$20.85

\$22.85

10 ea

\$22.91 \$25.02

\$27.42

**Full Pack Broken Item No** Color **Description Pack** Q'ty **Price** \$15.40 \$17.50 \$19.50 19 \$18.48 28, 83 62, 73 \$21.00 \$23.40 10 ea 20-8703 Long Leaf \$19.25 \$20.85 \$22.91 \$25.02 19 28, 83 62, 73 20-8705 Large Long Leaf 10 ea \$22.85 \$27.42 19 \$15.40 \$18.48 \$17.50 \$19.50 \$21.00 \$23.40 28, 83 62, 73 Rosette Garland 20-8780 10 ea \$19.25 \$20.85 \$22.91 \$25.02 19 28, 83 62, 73 Large Rosette Garland 20-8782 10 ea \$22.85 \$27.42 19 \$15.40 \$18.48 \$17.50 \$21.00 28,83 Ribbed Ribbon 20-8784 10 ea \$23.40 62, 73 \$19.50

Color No: 19-Unfinished 28-Walnut 83-Mahogany 62-Antique Gold 73-White Gold Custom Color finishing charges are base on unfinished (color No 19) price plus \$7.50

19 28, 83

62, 73

20-8786

Large Ribbed Ribon