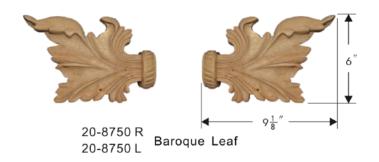

### Wooden Finials For 2" and 2-1/4" Pole

20-8731 Andra

20-8721 Rome

20-8737 Flaire

| Item No     | Color  | Description  | Full  | Pack    | Broken  |
|-------------|--------|--------------|-------|---------|---------|
| item No     | Color  | Description  | Q'ty  | Price   | Pack    |
|             | 19     |              |       | \$16.70 | \$19.25 |
| 20-8750 R/L | 28, 83 | Baroque Leaf | 10 ea | \$18.70 | \$22.50 |
|             | 62, 73 |              |       | \$20.70 | \$24.85 |
|             | 19     |              |       | \$14.25 | \$16.50 |
| 20-8731     | 28, 83 | Andra        | 10 ea | \$16.45 | \$19.75 |
|             | 62, 73 |              |       | \$18.45 | \$22.25 |
|             | 19     |              |       | \$14.25 | \$16.50 |
| 20-8721     | 28, 83 | Rome         | 10 ea | \$16.45 | \$19.75 |
|             | 62, 73 |              |       | \$18.45 | \$22.25 |
|             | 19     |              |       | \$14.25 | \$16.50 |
| 20-8737     | 28, 83 | Flaire       | 10 ea | \$16.45 | \$19.75 |
|             | 62, 73 |              |       | \$18.45 | \$22.25 |