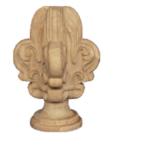

### Scones for 2" and 2-1/4"

20-8106 Lisa

20-8102 Scroll

20-8104 Melina

20-8105 Sofia

| Item No | Color  | Description | Full l | Pack    | Broken  |  |
|---------|--------|-------------|--------|---------|---------|--|
| item No | Color  | Description | Q'ty   | Price   | Pack    |  |
|         | 19     |             |        | \$28.15 | \$37.75 |  |
| 20-8105 | 28, 83 | Sofia       | 10 ea  | \$31.65 | \$38.95 |  |
|         | 62, 73 |             |        | \$33.65 | \$40.25 |  |
|         | 19     |             |        | \$25.35 | \$30.50 |  |
| 20-8104 | 28, 83 | Melina      | 10 ea  | \$28.85 | \$34.50 |  |
|         | 62, 73 |             |        | \$30.85 | \$37.02 |  |
|         | 19     | Scroll      |        | \$20.65 | \$24.75 |  |
| 20-8102 | 28, 83 |             | 10 ea  | \$24.15 | \$28.95 |  |
|         | 62, 73 |             |        | \$26.15 | \$31.25 |  |
|         | 19     |             |        | \$20.85 | \$25.00 |  |
| 20-8106 | 28, 83 | Lisa        | 10 ea  | \$24.35 | \$29.25 |  |
|         | 62, 73 |             |        | \$26.35 | \$31.50 |  |