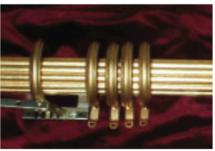

## Roller, Austrian & Roman Shade Components

For 1-1/4" Tube

| III                                     | Item No   | December                                       | Full             | Pack    | Broken  |
|-----------------------------------------|-----------|------------------------------------------------|------------------|---------|---------|
| Illustration                            | item No   | Description                                    | Q'ty             | Price   | Pack    |
| 1-1/4- Aluminum Tube 80-3665            | 80-3665   | 1-1/4" Aluminum Tube                           | 160 ft           | \$2.16  | \$2.76  |
| 1-1/4" Control System Set               | 80-6328   | 1-1/4" Control System Set                      | 10 ea            | \$8.24  | \$10.42 |
| Roller 80-3388                          | 80-3388   | Roller                                         | 20 ea            | \$2.17  | \$2.73  |
| Chain Type - Spring Set                 | 80-6321   | 10"                                            | 10 ea            | \$14.38 | \$15.59 |
| 80-6321<br>80-6322                      | 80-6322   | 14"                                            | 10 ea            | \$15.66 | \$16.87 |
| Aluminum Bottom Rail (Silver) 80-3352   | 80-3352   | Aluminum Botton Rail Silver                    | 160 ft           | \$1.55  | \$1.91  |
| End Cap<br>for BottomRail 80-2011       | 80-2011   | End Cap for Botton Rail                        | 20 ea            | \$0.18  | \$0.25  |
| Aluminum Head<br>Rail (white) 80-3497   | 80-3497   | Aluminum Head Rail For Roller<br>Shade - White | 160 ft           | \$1.08  | \$1.51  |
| Bracket<br>for Head Rail 80-0025        | 80-0025   | Bracket for Head Rial                          | 20 ea            | \$1.27  | \$1.78  |
| 00000                                   | 80-9688-1 | No. 10 Metal Bead Chain                        | 100 ft           | \$1.31  |         |
|                                         | 80-9688-2 | No. 10 Metal Bead Chain                        | 333 ft<br>(100m) | \$1.09  | \$1.61  |
| PVC Insert 80-0290                      | 80-0290   | PVC Insert                                     | 160 ft           | \$0.14  | \$0.18  |
| Double Side<br>Adhesive Tape<br>80-1024 | 80-1024   | 3/4" Double Side Adhesive Tape<br>60 yard/roll | 5 rl             | \$18.76 | \$19.97 |
| Operation Chain<br>Connector 80-5410    | 80-4410   | Operation Chain Connector<br>(4.5mm)           | 100 ea           | \$0.42  | \$0.61  |

## Roller, Austrian & Roman Shade Components

For 1-1/2" Tube

| Illustration                            | Item No   | Description                                    | Full             | Broken  |         |
|-----------------------------------------|-----------|------------------------------------------------|------------------|---------|---------|
| illustration                            | item No   | Description                                    | Q'ty             | Price   | Pack    |
| 1-1/2" Aluminum Tube<br>80-3765         | 80-3765   | 1-1/2" Aluminum Tube                           | 160 ft           | \$2.40  | \$3.14  |
| 1-1/2" Control System Set               | 80-6428   | 1-1/2" Control System Set                      | 10 ea            | \$10.37 | \$12.06 |
| Roller 80-3390                          | 80-3390   | Roller For 1-1/2"                              | 20 ea            | \$2.35  | \$2.96  |
| Aluminum Bottom Rail (Silver) 80-3768   | 80-3352   | Aluminum Botton Rail Silver                    | 160 ft           | \$1.55  | \$1.91  |
| End Cap<br>for BottomRail 80-2022       | 80-2011   | End Cap for Botton Rail                        | 20 ea            | \$0.18  | \$0.25  |
| 00000                                   | 80-9688-1 | No. 10 Metal Bead Chain                        | 100 ft           | \$1.31  | \$1.61  |
|                                         | 80-9688-2 | No. 10 Metal Bead Chain                        | 333 ft<br>(100m) | \$1.09  | φ1.01   |
| Double Side<br>Adhesive Tape<br>80-1024 | 80-1024   | 3/4" Double Side Adhesive Tape<br>60 yard/roll | 5 rl             | \$18.76 | \$19.97 |
| Operation Chain<br>Connector 80-5410    | 80-4410   | Operation Chain Connector (4.5mm)              | 100 ea           | \$0.42  | \$0.61  |