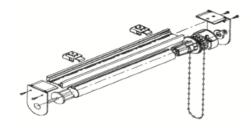

### **Motorizing Drapery Rod Assembling Set**

Model: Galaxy - DC Motor DM8950

Max. Load Capacity: Up to 150 lbs

Textile Operating System

### **Specifications**

| Rated Voltage | Rated Torque | Max Load<br>Capacity | Rated<br>Frequency | Rated Power<br>Input | Rated Speed | Self-Protection<br>Time |
|---------------|--------------|----------------------|--------------------|----------------------|-------------|-------------------------|
| 110 V         | 0.4 Nm       | 150 lbs              | 60 Hz              | 90 w                 | 133 rpm     | 6 min                   |