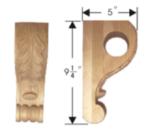

#### Wooden Brackets For 2" and 2-1/4" Pole

\$19.25 \$20.85

\$22.85

10 ea

\$22.91 \$25.02

\$27.42

**Full Pack Broken Item No** Color **Description Pack** Q'ty **Price** \$15.40 \$17.50 \$19.50 19 \$18.48 28, 83 62, 73 \$21.00 \$23.40 10 ea 20-8703 Long Leaf \$19.25 \$20.85 \$22.91 \$25.02 19 28, 83 62, 73 20-8705 Large Long Leaf 10 ea \$22.85 \$27.42 19 \$15.40 \$18.48 \$17.50 \$19.50 \$21.00 \$23.40 28, 83 62, 73 Rosette Garland 20-8780 10 ea \$19.25 \$20.85 \$22.91 \$25.02 19 28, 83 62, 73 Large Rosette Garland 20-8782 10 ea \$22.85 \$27.42 19 \$15.40 \$18.48 \$17.50 \$21.00 28,83 Ribbed Ribbon 20-8784 10 ea \$23.40 62, 73 \$19.50

Color No: 19-Unfinished 28-Walnut 83-Mahogany 62-Antique Gold 73-White Gold Custom Color finishing charges are base on unfinished (color No 19) price plus \$7.50

19 28, 83

62, 73

20-8786

Large Ribbed Ribon