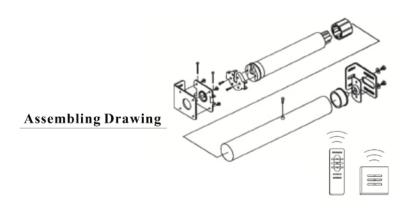

### **Motorizing Drapery Rod Assembling Set**

Model: Galaxy - DC Motor DM8950

Max. Load Capacity: Up to 150 lbs

Textile Operating System

### **Specifications**

| Rated Voltage | Rated Torque | Max Load<br>Capacity | Rated<br>Frequency | Rated Power<br>Input | Rated Speed | Self-Protection<br>Time |
|---------------|--------------|----------------------|--------------------|----------------------|-------------|-------------------------|
| 110 V         | 0.4 Nm       | 150 lbs              | 60 Hz              | 90 w                 | 133 rpm     | 6 min                   |

#### Item # 90-4950-XX (Item Code)

| Size (Code) | Up to 72"   | 73" - 84"   | 85" - 96"   | 97" - 108"  | 109" - 120" | 121" - 132" | 133" - 144" | 145" - 156" |
|-------------|-------------|-------------|-------------|-------------|-------------|-------------|-------------|-------------|
|             | (06)        | (07)        | (08)        | (09)        | (10)        | (11)        | (12)        | (13)        |
| Price       | \$647.77    | \$658.77    | \$669.77    | \$680.77    | \$691.77    | \$702.77    | \$713.77    | \$724.77    |
| Size (Code) | 157" - 168" | 169" - 180" | 181" - 192" | 193" - 204" | 205" - 216" | 217" - 228" | 229" - 240" | 241" - 252" |
|             | (14)        | (15)        | (16)        | (17)        | (18)        | (19)        | (20)        | (21)        |
| Price       | \$741.27    | \$757.77    | \$774.27    | \$807.27    | \$840.27    | \$873.27    | \$906.27    | \$939.27    |