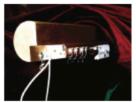

### **Motorizing Drapery Rod Assembling Set**

Model: Galaxy - DC Motor DM8950

Max. Load Capacity: Up to 150 lbs

Textile Operating System

### **Specifications**

| Rated Voltage | Rated Torque | Max Load<br>Capacity | Rated<br>Frequency | Rated Power<br>Input | Rated Speed | Self-Protection<br>Time |
|---------------|--------------|----------------------|--------------------|----------------------|-------------|-------------------------|
| 110 V         | 0.4 Nm       | 150 lbs              | 60 Hz              | 90 w                 | 133 rpm     | 6 min                   |