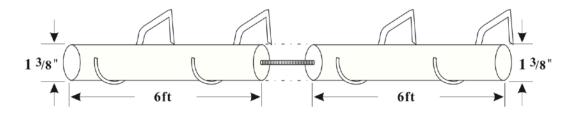

Roller Shade More Than 8' -Using DT8450 (045) Recommended Roman Shade: Tube Every 6 ft, Need Connecting Bracket To Support - Preventing Sagging Tube

| Item Picture |         | 90-8400  |         |           |         |         |
|--------------|---------|----------|---------|-----------|---------|---------|
| Price        |         | \$157.21 |         |           |         |         |
| Item Picture | 90-3506 | 90-1326  | 90-2518 | 90-3503   | 90-3504 | 90-3505 |
| Price        | \$14.97 | \$32.87  | \$3.25  | \$3.48 ft | \$3.52  | \$11.88 |