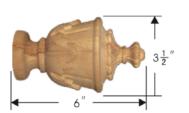

### Wooden Finials For 2" and 2-1/4" Pole

20-8724 Corinthian

20-8733 Fiji

20-8726 Pampia

20-8715 Deco Acorn

| ltom No | Colon  | Decemention   | Full  | Pack    | Broken  |  |
|---------|--------|---------------|-------|---------|---------|--|
| Item No | Color  | r Description |       | Price   | Pack    |  |
|         | 19     |               |       | \$15.75 | \$18.80 |  |
| 20-8724 | 28, 83 | Corinthian    | 10 ea | \$17.75 | \$21.70 |  |
|         | 62, 73 |               |       | \$19.25 | \$23.70 |  |
|         | 19     |               | 10 ea | \$14.25 | \$16.50 |  |
| 20-8733 | 28, 83 | Fiji          |       | \$16.45 | \$19.75 |  |
|         | 62, 73 |               |       | \$18.45 | \$22.15 |  |
|         | 19     |               |       | \$14.25 | \$16.50 |  |
| 20-8726 | 28, 83 | Pampia        | 10 ea | \$16.45 | \$19.75 |  |
|         | 62, 73 |               |       | \$18.45 | \$22.25 |  |
|         | 19     |               |       | \$14.25 | \$16.50 |  |
| 20-8715 | 28, 83 | Deco Acorn    | 10 ea | \$16.45 | \$19.75 |  |
|         | 62, 73 |               |       | \$18.45 | \$22.25 |  |

### Wooden Finials For 2" and 2-1/4" Pole

20-8728 Fleur De Lys

20-8734 Lisbon

20-8739 Pampu

20-8730 Santana

| Item No | Color  | Description  | Full l | Pack    | Broken  |
|---------|--------|--------------|--------|---------|---------|
| item No | Color  | Description  | Q'ty   | Price   | Pack    |
|         | 19     |              |        | \$16.70 | \$19.50 |
| 20-8728 | 28, 83 | Fleur De Lys | 10 ea  | \$18.70 | \$22.50 |
|         | 62, 73 |              |        | \$20.70 | \$24.75 |
|         | 19     |              |        | \$14.25 | \$16.50 |
| 20-8734 | 28, 83 | Lisbon       | 10 ea  | \$16.45 | \$19.75 |
|         | 62, 73 |              |        | \$18.45 | \$22.25 |
|         | 19     |              |        | \$15.65 | \$18.50 |
| 20-8739 | 28, 83 | Pampu        | 10 ea  | \$17.75 | \$21.30 |
|         | 62, 73 |              |        | \$19.75 | \$23.70 |
| 20-8730 | 19     |              |        | \$15.65 | \$18.50 |
|         | 28, 83 | Santana      | 10 ea  | \$17.75 | \$21.30 |
|         | 62, 73 |              |        | \$19.75 | \$23.70 |

### Wooden Finials For 2" and 2-1/4" Pole

20-8736 Windsor

20-8711 Faceted Pine Cone

20-8732 Paris

20-8716 Blooming Bud

| Item No | Color  | Description       | Full l | Pack    | Broken  |
|---------|--------|-------------------|--------|---------|---------|
| item No | Color  | Description       | Q'ty   | Price   | Pack    |
|         | 19     |                   |        | \$15.65 | \$18.50 |
| 20-8736 | 28, 83 | Windsor           | 10 ea  | \$17.75 | \$21.30 |
|         | 62, 73 |                   |        | \$19.75 | \$23.70 |
|         | 19     |                   |        | \$15.65 | \$18.50 |
| 20-8711 | 28, 83 | Faceted Pine Cone | 10 ea  | \$17.75 | \$21.30 |
|         | 62, 73 |                   |        | \$19.75 | \$23.70 |
|         | 19     |                   |        | \$14.25 | \$16.50 |
| 20-8732 | 28, 83 | Paris             | 10 ea  | \$16.45 | \$19.75 |
|         | 62, 73 |                   |        | \$18.45 | \$22.25 |
|         | 19     |                   |        | \$14.25 | \$16.50 |
| 20-8716 | 28, 83 | Blooming Bud      | 10 ea  | \$16.45 | \$19.75 |
|         | 62, 73 |                   |        | \$18.45 | \$22.25 |

### Wooden Finials For 2" and 2-1/4" Pole

20-8722 Oak Leaf Cone

20-8729 Benega

20-8735 Sandore

| Item No | Color  | Color Description - |       | Pack    | Broken  |
|---------|--------|---------------------|-------|---------|---------|
| item No | Color  | Description         | Q'ty  | Price   | Pack    |
|         | 19     |                     |       | \$14.25 | \$16.50 |
| 20-8722 | 28, 83 | Oak Leaf Cone       | 10 ea | \$16.45 | \$19.75 |
|         | 62, 73 |                     |       | \$18.45 | \$22.25 |
|         | 19     |                     |       | \$14.25 | \$16.50 |
| 20-8738 | 28, 83 | Sonia               | 10 ea | \$16.45 | \$19.75 |
|         | 62, 73 |                     |       | \$18.45 | \$22.25 |
|         | 19     |                     |       | \$15.65 | \$18.50 |
| 20-8729 | 28, 83 | Benega              | 10 ea | \$17.75 | \$21.30 |
|         | 62, 73 |                     |       | \$19.75 | \$23.70 |
|         | 19     |                     |       | \$15.65 | \$18.50 |
| 20-8735 | 28, 83 | Sandore             | 10 ea | \$17.75 | \$21.30 |
|         | 62, 73 |                     |       | \$19.75 | \$23.70 |

### Wooden Finials For 2" and 2-1/4" Pole

20-8731 Andra

20-8721 Rome

20-8737 Flaire

| Item No     | Color  | Description  | Full  | Pack    | Broken  |
|-------------|--------|--------------|-------|---------|---------|
| item No     | Color  | Description  | Q'ty  | Price   | Pack    |
|             | 19     |              |       | \$16.70 | \$19.25 |
| 20-8750 R/L | 28, 83 | Baroque Leaf | 10 ea | \$18.70 | \$22.50 |
|             | 62, 73 |              |       | \$20.70 | \$24.85 |
|             | 19     |              |       | \$14.25 | \$16.50 |
| 20-8731     | 28, 83 | Andra        | 10 ea | \$16.45 | \$19.75 |
|             | 62, 73 |              |       | \$18.45 | \$22.25 |
|             | 19     |              |       | \$14.25 | \$16.50 |
| 20-8721     | 28, 83 | Rome         | 10 ea | \$16.45 | \$19.75 |
|             | 62, 73 |              |       | \$18.45 | \$22.25 |
|             | 19     |              |       | \$14.25 | \$16.50 |
| 20-8737     | 28, 83 | Flaire       | 10 ea | \$16.45 | \$19.75 |
|             | 62, 73 |              |       | \$18.45 | \$22.25 |