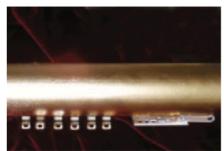

### **Tubular Motor Assembling Set**

Model: Janet - DT8400 (035)

AC Motor: Max. Capacity: Up to 100 lbs

**Built-in Receiver** 

Item # 90-4006-XX (Item Code) : DT8400 A-6/28

| Item Code | Size      | DT8400 A-6/28 |
|-----------|-----------|---------------|
| 04        | Up to 48" | \$286.01      |
| 05        | 49" - 60" | \$297.01      |
| 06        | 61" - 72" | \$308.02      |
| 07        | 73" - 84" | \$319.02      |
| 08        | 85" - 96" | \$330.03      |