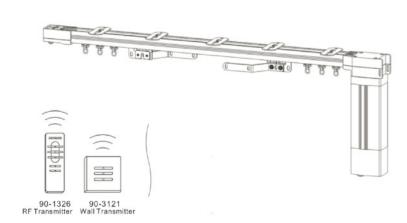

### **Tubular Motor Assembling Set**

Model: Ali - DT8450(045)

AC Motor: Max. Capacity: Up to 125 lbs

**Built-in Receiver** 

### Assembling Drawing

Item #

90-4508-XX (Item Code): DT8550A-08/20, 72 bls 90-4512-XX (Item Code): DT8550B-12/26, 96 bls 90-4515-XX (Item Code): DT8550C-15/20, 125 bls

| Item Code | Size        | DT8550A-08/20 | DT8550B-12/26 | DT8550C-15/20 |
|-----------|-------------|---------------|---------------|---------------|
| 04        | Up to 48"   | \$395.11      | \$439.07      | \$494.07      |
| 05        | 49" - 60"   | \$400.57      | \$444.57      | \$499.57      |
| 06        | 61" - 72"   | \$411.57      | \$455.57      | \$510.57      |
| 07        | 73" - 84"   | \$417.07      | \$461.07      | \$516.07      |
| 08        | 85" - 96"   | \$428.07      | \$472.07      | \$527.07      |
| 09        | 97" - 108"  | \$443.85      | \$487.85      | \$542.85      |
| 10        | 109" - 120" | \$461.45      | \$503.25      | \$558.25      |
| 11        | 121" - 132" | \$472.73      | \$524.43      | \$579.43      |
| 12        | 133" - 144" | \$494.73      | \$546.43      | \$601.43      |
| 13        | 145" - 156" | \$516.73      | \$568.43      | \$623.43      |
| 14        | 157" - 168" | \$538.73      | \$589.33      | \$654.43      |