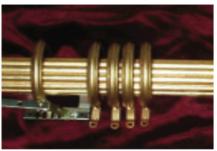

### 2" Wood Pole Cord Traverse With Ball Bearing Carrier With Aluminum Track (9001)

74-840

**Slide Carriers** 

**Molded Rings** 

| Illustration                                                                     | Item #         | Finish      | Description              | 1 st 6 ft        | Add per feet |  |  |  |  |
|----------------------------------------------------------------------------------|----------------|-------------|--------------------------|------------------|--------------|--|--|--|--|
| 2" Ball Bearing Carries/Aluminum Track (9001) with standard brackets and finials |                |             |                          |                  |              |  |  |  |  |
| 74-640                                                                           | 74-640         | 19          | 2" Fluted Pole           | \$176.29 set     | \$13.79 ft   |  |  |  |  |
|                                                                                  | 7 1 0 10       | С           | 2 Hatour die             | \$224.76 set     | \$17.88 ft   |  |  |  |  |
|                                                                                  | 74-660         | 19          | 2" Plain Pole            | \$176.29 set     | \$13.79 ft   |  |  |  |  |
| 74-660                                                                           |                | С           | 2° Plain Pole            | \$224.76 set     | \$17.88 ft   |  |  |  |  |
| 2" <b>M</b> o                                                                    | lded Rings/Alu | minum Track | (9001) with standard bra | ckets and finial | S            |  |  |  |  |
|                                                                                  | 74-840         | 19          | Oll Floring Dala         | \$235.34 set     | \$18.62 ft   |  |  |  |  |
| 74-840                                                                           | 74-840         | С           | 2" Fluted Pole           | \$281.32 set     | \$21.60 ft   |  |  |  |  |
|                                                                                  | 74-860         | 19          | 2" Plain Pole            | \$235.34 set     | \$18.62 ft   |  |  |  |  |
| 74-860                                                                           |                | С           | 2 Fiaili Pole            | \$281.32 set     | \$21.60 ft   |  |  |  |  |