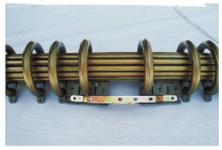

### 2" Wood Pole Cord Traverse With Ball Bearing Carrier With Aluminum Track (9001)

74-840

**Slide Carriers** 

**Molded Rings** 

| Illustration                                                                     | Item #         | Finish      | Description              | 1 st 6 ft        | Add per feet |  |  |  |  |
|----------------------------------------------------------------------------------|----------------|-------------|--------------------------|------------------|--------------|--|--|--|--|
| 2" Ball Bearing Carries/Aluminum Track (9001) with standard brackets and finials |                |             |                          |                  |              |  |  |  |  |
| 74-640                                                                           | 74-640         | 19          | 2" Fluted Pole           | \$176.29 set     | \$13.79 ft   |  |  |  |  |
|                                                                                  | 7 1 0 10       | С           | 2 Hatour die             | \$224.76 set     | \$17.88 ft   |  |  |  |  |
|                                                                                  | 74-660         | 19          | 2" Plain Pole            | \$176.29 set     | \$13.79 ft   |  |  |  |  |
| 74-660                                                                           |                | С           | 2° Plain Pole            | \$224.76 set     | \$17.88 ft   |  |  |  |  |
| 2" <b>M</b> o                                                                    | lded Rings/Alu | minum Track | (9001) with standard bra | ckets and finial | S            |  |  |  |  |
|                                                                                  | 74-840         | 19          | Oll Floring Dala         | \$235.34 set     | \$18.62 ft   |  |  |  |  |
| 74-840                                                                           | 74-840         | С           | 2" Fluted Pole           | \$281.32 set     | \$21.60 ft   |  |  |  |  |
|                                                                                  | 74-860         | 19          | 2" Plain Pole            | \$235.34 set     | \$18.62 ft   |  |  |  |  |
| 74-860                                                                           |                | С           | 2 Fiaili Pole            | \$281.32 set     | \$21.60 ft   |  |  |  |  |