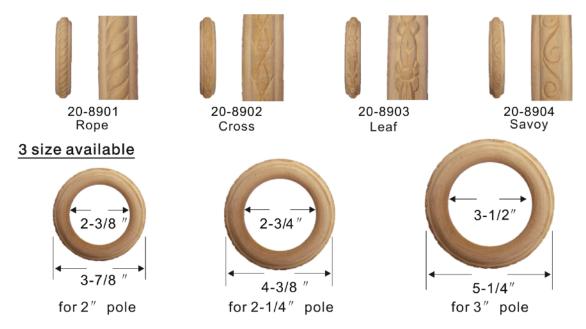

### **Hand Carving Decorative Wooden Ring**

|           |                        |       | 2               | Full  | Pack                       | Broken                     |
|-----------|------------------------|-------|-----------------|-------|----------------------------|----------------------------|
| Item No   | Color                  |       | Description     |       | Price                      | Pack                       |
| 20-8901-4 | 19<br>28, 83<br>62, 73 |       | For 2" Pole     | 20 ea | \$1.83<br>\$2.13<br>\$2.88 | \$2.18<br>\$2.56<br>\$3.46 |
| 20-8901-4 | 19<br>28, 83<br>62, 73 | Rope  | For 2-1/4" Pole | 20 ea | \$2.64<br>\$2.90<br>\$3.65 | \$3.28<br>\$3.48<br>\$4.38 |
| 20-8901-6 | 19<br>28, 83<br>62, 73 |       | For 3" Pole     | 20 ea | \$3.74<br>\$3.90<br>\$4.66 | \$4.49<br>\$4.68<br>\$5.59 |
| 20-8902-4 | 19<br>28, 83<br>62, 73 |       | For 2" Pole     | 20 ea | \$1.83<br>\$2.13<br>\$2.88 | \$2.18<br>\$2.56<br>\$3.46 |
| 20-8902-4 | 19<br>28, 83<br>62, 73 | Cross | For 2-1/4" Pole | 20 ea | \$2.64<br>\$2.90<br>\$3.65 | \$3.28<br>\$3.48<br>\$4.38 |
| 20-8902-6 | 19<br>28, 83<br>62, 73 |       | For 3" Pole     | 20 ea | \$3.74<br>\$3.90<br>\$4.66 | \$4.49<br>\$4.68<br>\$5.59 |

### **Hand Carving Decorative Wooden Ring**

| Itam Na   | Color                  |       | Decement        |       | Pack                       | Broken                     |
|-----------|------------------------|-------|-----------------|-------|----------------------------|----------------------------|
| Item No   | Color                  |       | Description     | Q'ty  | Price                      | Pack                       |
| 20-8903-4 | 19<br>28, 83<br>62, 73 |       | For 2" Pole     | 20 ea | \$2.25<br>\$2.54<br>\$3.29 | \$2.70<br>\$3.05<br>\$3.95 |
| 20-8903-4 | 19<br>28, 83<br>62, 73 | Leaf  | For 2-1/4" Pole | 20 ea | \$2.97<br>\$3.20<br>\$3.95 | \$3.56<br>\$3.84<br>\$4.74 |
| 20-8903-6 | 19<br>28, 83<br>62, 73 |       | For 3" Pole     | 20 ea | \$5.05<br>\$5.23<br>\$5.98 | \$6.08<br>\$6.28<br>\$7.18 |
| 20-8904-4 | 19<br>28, 83<br>62, 73 |       | For 2" Pole     | 20 ea | \$2.28<br>\$2.54<br>\$3.29 | \$2.70<br>\$3.05<br>\$3.95 |
| 20-8904-4 | 19<br>28, 83<br>62, 73 | Savoy | For 2-1/4" Pole | 20 ea | \$2.97<br>\$3.20<br>\$3.95 | \$3.56<br>\$3.84<br>\$4.74 |
| 20-8904-6 | 19<br>28, 83<br>62, 73 |       | For 3" Pole     | 20 ea | \$5.05<br>\$5.23<br>\$5.98 | \$6.08<br>\$6.28<br>\$7.18 |