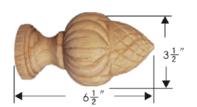

### Wooden Finials For 2" and 2-1/4" Pole

20-8724 Corinthian

20-8733 Fiji

20-8726 Pampia

20-8715 Deco Acorn

| ltom No | Colon  | Decemention   | Full  | Pack    | Broken  |  |
|---------|--------|---------------|-------|---------|---------|--|
| Item No | Color  | r Description |       | Price   | Pack    |  |
|         | 19     |               |       | \$15.75 | \$18.80 |  |
| 20-8724 | 28, 83 | Corinthian    | 10 ea | \$17.75 | \$21.70 |  |
|         | 62, 73 |               |       | \$19.25 | \$23.70 |  |
|         | 19     |               | 10 ea | \$14.25 | \$16.50 |  |
| 20-8733 | 28, 83 | Fiji          |       | \$16.45 | \$19.75 |  |
|         | 62, 73 |               |       | \$18.45 | \$22.15 |  |
|         | 19     |               |       | \$14.25 | \$16.50 |  |
| 20-8726 | 28, 83 | Pampia        | 10 ea | \$16.45 | \$19.75 |  |
|         | 62, 73 |               |       | \$18.45 | \$22.25 |  |
|         | 19     |               |       | \$14.25 | \$16.50 |  |
| 20-8715 | 28, 83 | Deco Acorn    | 10 ea | \$16.45 | \$19.75 |  |
|         | 62, 73 |               |       | \$18.45 | \$22.25 |  |