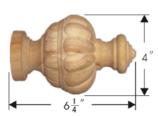

### Wooden Finials For 2" and 2-1/4" Pole

20-8724 Corinthian

20-8733 Fiji

20-8726 Pampia

20-8715 Deco Acorn

| ltom No | Colon  | Decemention   | Full  | Pack    | Broken  |  |
|---------|--------|---------------|-------|---------|---------|--|
| Item No | Color  | r Description |       | Price   | Pack    |  |
|         | 19     |               |       | \$15.75 | \$18.80 |  |
| 20-8724 | 28, 83 | Corinthian    | 10 ea | \$17.75 | \$21.70 |  |
|         | 62, 73 |               |       | \$19.25 | \$23.70 |  |
|         | 19     |               | 10 ea | \$14.25 | \$16.50 |  |
| 20-8733 | 28, 83 | Fiji          |       | \$16.45 | \$19.75 |  |
|         | 62, 73 |               |       | \$18.45 | \$22.15 |  |
|         | 19     |               |       | \$14.25 | \$16.50 |  |
| 20-8726 | 28, 83 | Pampia        | 10 ea | \$16.45 | \$19.75 |  |
|         | 62, 73 |               |       | \$18.45 | \$22.25 |  |
|         | 19     |               |       | \$14.25 | \$16.50 |  |
| 20-8715 | 28, 83 | Deco Acorn    | 10 ea | \$16.45 | \$19.75 |  |
|         | 62, 73 |               |       | \$18.45 | \$22.25 |  |

### Wooden Finials For 2" and 2-1/4" Pole

20-8728 Fleur De Lys

20-8734 Lisbon

20-8739 Pampu

20-8730 Santana

| Item No | Color  | Description  | Full l | Pack    | Broken  |
|---------|--------|--------------|--------|---------|---------|
| item No | Color  | Description  | Q'ty   | Price   | Pack    |
|         | 19     |              |        | \$16.70 | \$19.50 |
| 20-8728 | 28, 83 | Fleur De Lys | 10 ea  | \$18.70 | \$22.50 |
|         | 62, 73 |              |        | \$20.70 | \$24.75 |
|         | 19     |              |        | \$14.25 | \$16.50 |
| 20-8734 | 28, 83 | Lisbon       | 10 ea  | \$16.45 | \$19.75 |
|         | 62, 73 |              |        | \$18.45 | \$22.25 |
|         | 19     |              |        | \$15.65 | \$18.50 |
| 20-8739 | 28, 83 | Pampu        | 10 ea  | \$17.75 | \$21.30 |
|         | 62, 73 |              |        | \$19.75 | \$23.70 |
| 20-8730 | 19     |              |        | \$15.65 | \$18.50 |
|         | 28, 83 | Santana      | 10 ea  | \$17.75 | \$21.30 |
|         | 62, 73 |              |        | \$19.75 | \$23.70 |

### Wooden Finials For 2" and 2-1/4" Pole

20-8736 Windsor

20-8711 Faceted Pine Cone

20-8732 Paris

20-8716 Blooming Bud

| Item No | Color  | Description       | Full l | Pack    | Broken  |
|---------|--------|-------------------|--------|---------|---------|
| item No | Color  | Description       | Q'ty   | Price   | Pack    |
|         | 19     |                   |        | \$15.65 | \$18.50 |
| 20-8736 | 28, 83 | Windsor           | 10 ea  | \$17.75 | \$21.30 |
|         | 62, 73 |                   |        | \$19.75 | \$23.70 |
|         | 19     |                   |        | \$15.65 | \$18.50 |
| 20-8711 | 28, 83 | Faceted Pine Cone | 10 ea  | \$17.75 | \$21.30 |
|         | 62, 73 |                   |        | \$19.75 | \$23.70 |
|         | 19     |                   |        | \$14.25 | \$16.50 |
| 20-8732 | 28, 83 | Paris             | 10 ea  | \$16.45 | \$19.75 |
|         | 62, 73 |                   |        | \$18.45 | \$22.25 |
|         | 19     |                   |        | \$14.25 | \$16.50 |
| 20-8716 | 28, 83 | Blooming Bud      | 10 ea  | \$16.45 | \$19.75 |
|         | 62, 73 |                   |        | \$18.45 | \$22.25 |

### Wooden Finials For 2" and 2-1/4" Pole

20-8722 Oak Leaf Cone

20-8729 Benega

20-8735 Sandore

| Item No | Color  | Color Description - |       | Pack    | Broken  |
|---------|--------|---------------------|-------|---------|---------|
| item No | Color  | Description         | Q'ty  | Price   | Pack    |
|         | 19     |                     |       | \$14.25 | \$16.50 |
| 20-8722 | 28, 83 | Oak Leaf Cone       | 10 ea | \$16.45 | \$19.75 |
|         | 62, 73 |                     |       | \$18.45 | \$22.25 |
|         | 19     |                     |       | \$14.25 | \$16.50 |
| 20-8738 | 28, 83 | Sonia               | 10 ea | \$16.45 | \$19.75 |
|         | 62, 73 |                     |       | \$18.45 | \$22.25 |
|         | 19     |                     |       | \$15.65 | \$18.50 |
| 20-8729 | 28, 83 | Benega              | 10 ea | \$17.75 | \$21.30 |
|         | 62, 73 |                     |       | \$19.75 | \$23.70 |
|         | 19     |                     |       | \$15.65 | \$18.50 |
| 20-8735 | 28, 83 | Sandore             | 10 ea | \$17.75 | \$21.30 |
|         | 62, 73 |                     |       | \$19.75 | \$23.70 |

### Wooden Finials For 2" and 2-1/4" Pole

20-8731 Andra

20-8721 Rome

20-8737 Flaire

| Item No     | Color  | Description  | Full  | Pack    | Broken  |
|-------------|--------|--------------|-------|---------|---------|
| item No     | Color  | Description  | Q'ty  | Price   | Pack    |
|             | 19     |              |       | \$16.70 | \$19.25 |
| 20-8750 R/L | 28, 83 | Baroque Leaf | 10 ea | \$18.70 | \$22.50 |
|             | 62, 73 |              |       | \$20.70 | \$24.85 |
|             | 19     |              |       | \$14.25 | \$16.50 |
| 20-8731     | 28, 83 | Andra        | 10 ea | \$16.45 | \$19.75 |
|             | 62, 73 |              |       | \$18.45 | \$22.25 |
|             | 19     |              |       | \$14.25 | \$16.50 |
| 20-8721     | 28, 83 | Rome         | 10 ea | \$16.45 | \$19.75 |
|             | 62, 73 |              |       | \$18.45 | \$22.25 |
|             | 19     |              |       | \$14.25 | \$16.50 |
| 20-8737     | 28, 83 | Flaire       | 10 ea | \$16.45 | \$19.75 |
|             | 62, 73 |              |       | \$18.45 | \$22.25 |