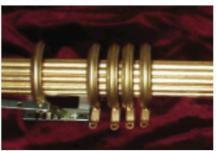

## Roller, Austrian & Roman Shade Components

For 1-1/4" Tube

| III                                     | Item No   | December                                       | Full             | Pack    | Broken  |
|-----------------------------------------|-----------|------------------------------------------------|------------------|---------|---------|
| Illustration                            | item No   | Description                                    | Q'ty             | Price   | Pack    |
| 1-1/4- Aluminum Tube 80-3665            | 80-3665   | 1-1/4" Aluminum Tube                           | 160 ft           | \$2.16  | \$2.76  |
| 1-1/4" Control System Set               | 80-6328   | 1-1/4" Control System Set                      | 10 ea            | \$8.24  | \$10.42 |
| Roller 80-3388                          | 80-3388   | Roller                                         | 20 ea            | \$2.17  | \$2.73  |
| Chain Type - Spring Set                 | 80-6321   | 10"                                            | 10 ea            | \$14.38 | \$15.59 |
| 80-6321<br>80-6322                      | 80-6322   | 14"                                            | 10 ea            | \$15.66 | \$16.87 |
| Aluminum Bottom Rail (Silver) 80-3352   | 80-3352   | Aluminum Botton Rail Silver                    | 160 ft           | \$1.55  | \$1.91  |
| End Cap<br>for BottomRail 80-2011       | 80-2011   | End Cap for Botton Rail                        | 20 ea            | \$0.18  | \$0.25  |
| Aluminum Head<br>Rail (white) 80-3497   | 80-3497   | Aluminum Head Rail For Roller<br>Shade - White | 160 ft           | \$1.08  | \$1.51  |
| Bracket<br>for Head Rail 80-0025        | 80-0025   | Bracket for Head Rial                          | 20 ea            | \$1.27  | \$1.78  |
| 00000                                   | 80-9688-1 | No. 10 Metal Bead Chain                        | 100 ft           | \$1.31  |         |
|                                         | 80-9688-2 | No. 10 Metal Bead Chain                        | 333 ft<br>(100m) | \$1.09  | \$1.61  |
| PVC Insert 80-0290                      | 80-0290   | PVC Insert                                     | 160 ft           | \$0.14  | \$0.18  |
| Double Side<br>Adhesive Tape<br>80-1024 | 80-1024   | 3/4" Double Side Adhesive Tape<br>60 yard/roll | 5 rl             | \$18.76 | \$19.97 |
| Operation Chain<br>Connector 80-5410    | 80-4410   | Operation Chain Connector<br>(4.5mm)           | 100 ea           | \$0.42  | \$0.61  |

## Roller, Austrian & Roman Shade Components

For 1-1/2" Tube

| Illustration                            | Item No   | Description                                    | Full             | Broken  |         |
|-----------------------------------------|-----------|------------------------------------------------|------------------|---------|---------|
| illustration                            | item No   | Description                                    | Q'ty             | Price   | Pack    |
| 1-1/2" Aluminum Tube<br>80-3765         | 80-3765   | 1-1/2" Aluminum Tube                           | 160 ft           | \$2.40  | \$3.14  |
| 1-1/2" Control System Set               | 80-6428   | 1-1/2" Control System Set                      | 10 ea            | \$10.37 | \$12.06 |
| Roller 80-3390                          | 80-3390   | Roller For 1-1/2"                              | 20 ea            | \$2.35  | \$2.96  |
| Aluminum Bottom Rail (Silver) 80-3768   | 80-3352   | Aluminum Botton Rail Silver                    | 160 ft           | \$1.55  | \$1.91  |
| End Cap<br>for BottomRail 80-2022       | 80-2011   | End Cap for Botton Rail                        | 20 ea            | \$0.18  | \$0.25  |
| 00000                                   | 80-9688-1 | No. 10 Metal Bead Chain                        | 100 ft           | \$1.31  | \$1.61  |
|                                         | 80-9688-2 | No. 10 Metal Bead Chain                        | 333 ft<br>(100m) | \$1.09  | φ1.01   |
| Double Side<br>Adhesive Tape<br>80-1024 | 80-1024   | 3/4" Double Side Adhesive Tape<br>60 yard/roll | 5 rl             | \$18.76 | \$19.97 |
| Operation Chain<br>Connector 80-5410    | 80-4410   | Operation Chain Connector (4.5mm)              | 100 ea           | \$0.42  | \$0.61  |