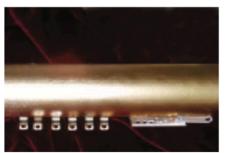

### **Tubular Motor Assembling Set**

Model: Janet - DT8400 (035)

AC Motor: Max. Capacity: Up to 100 lbs

**Built-in Receiver** 

Item # 90-4006-XX (Item Code) : DT8400 A-6/28

| Item Code | Size      | DT8400 A-6/28 |
|-----------|-----------|---------------|
| 04        | Up to 48" | \$286.01      |
| 05        | 49" - 60" | \$297.01      |
| 06        | 61" - 72" | \$308.02      |
| 07        | 73" - 84" | \$319.02      |
| 08        | 85" - 96" | \$330.03      |