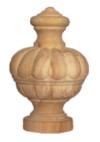

### Wooden Finials For 2" and 2-1/4" Pole

20-8724 Corinthian

20-8733 Fiji

20-8726 Pampia

20-8715 Deco Acorn

| ltom No | Colon  | Decemention   | Full  | Pack    | Broken  |  |
|---------|--------|---------------|-------|---------|---------|--|
| Item No | Color  | r Description |       | Price   | Pack    |  |
|         | 19     |               |       | \$15.75 | \$18.80 |  |
| 20-8724 | 28, 83 | Corinthian    | 10 ea | \$17.75 | \$21.70 |  |
|         | 62, 73 |               |       | \$19.25 | \$23.70 |  |
|         | 19     |               | 10 ea | \$14.25 | \$16.50 |  |
| 20-8733 | 28, 83 | Fiji          |       | \$16.45 | \$19.75 |  |
|         | 62, 73 |               |       | \$18.45 | \$22.15 |  |
|         | 19     |               |       | \$14.25 | \$16.50 |  |
| 20-8726 | 28, 83 | Pampia        | 10 ea | \$16.45 | \$19.75 |  |
|         | 62, 73 |               |       | \$18.45 | \$22.25 |  |
|         | 19     |               |       | \$14.25 | \$16.50 |  |
| 20-8715 | 28, 83 | Deco Acorn    | 10 ea | \$16.45 | \$19.75 |  |
|         | 62, 73 |               |       | \$18.45 | \$22.25 |  |

### Wooden Finials For 2" and 2-1/4" Pole

20-8728 Fleur De Lys

20-8734 Lisbon

20-8739 Pampu

20-8730 Santana

| Item No | Color  | Description  | Full l | Pack    | Broken  |
|---------|--------|--------------|--------|---------|---------|
| item No | Color  | Description  | Q'ty   | Price   | Pack    |
|         | 19     |              |        | \$16.70 | \$19.50 |
| 20-8728 | 28, 83 | Fleur De Lys | 10 ea  | \$18.70 | \$22.50 |
|         | 62, 73 |              |        | \$20.70 | \$24.75 |
|         | 19     |              |        | \$14.25 | \$16.50 |
| 20-8734 | 28, 83 | Lisbon       | 10 ea  | \$16.45 | \$19.75 |
|         | 62, 73 |              |        | \$18.45 | \$22.25 |
|         | 19     |              |        | \$15.65 | \$18.50 |
| 20-8739 | 28, 83 | Pampu        | 10 ea  | \$17.75 | \$21.30 |
|         | 62, 73 |              |        | \$19.75 | \$23.70 |
| 20-8730 | 19     |              |        | \$15.65 | \$18.50 |
|         | 28, 83 | Santana      | 10 ea  | \$17.75 | \$21.30 |
|         | 62, 73 |              |        | \$19.75 | \$23.70 |

### Wooden Finials For 2" and 2-1/4" Pole

20-8736 Windsor

20-8711 Faceted Pine Cone

20-8732 Paris

20-8716 Blooming Bud

| Item No | Color  | Description       | Full l | Pack    | Broken  |
|---------|--------|-------------------|--------|---------|---------|
| item No | Color  | Description       | Q'ty   | Price   | Pack    |
|         | 19     |                   |        | \$15.65 | \$18.50 |
| 20-8736 | 28, 83 | Windsor           | 10 ea  | \$17.75 | \$21.30 |
|         | 62, 73 |                   |        | \$19.75 | \$23.70 |
|         | 19     |                   |        | \$15.65 | \$18.50 |
| 20-8711 | 28, 83 | Faceted Pine Cone | 10 ea  | \$17.75 | \$21.30 |
|         | 62, 73 |                   |        | \$19.75 | \$23.70 |
|         | 19     |                   |        | \$14.25 | \$16.50 |
| 20-8732 | 28, 83 | Paris             | 10 ea  | \$16.45 | \$19.75 |
|         | 62, 73 |                   |        | \$18.45 | \$22.25 |
|         | 19     |                   |        | \$14.25 | \$16.50 |
| 20-8716 | 28, 83 | Blooming Bud      | 10 ea  | \$16.45 | \$19.75 |
|         | 62, 73 |                   |        | \$18.45 | \$22.25 |

### Wooden Finials For 2" and 2-1/4" Pole

20-8722 Oak Leaf Cone

20-8729 Benega

20-8735 Sandore

| Item No | Color  | Color Description - |       | Pack    | Broken  |
|---------|--------|---------------------|-------|---------|---------|
| item No | Color  | Description         | Q'ty  | Price   | Pack    |
|         | 19     |                     |       | \$14.25 | \$16.50 |
| 20-8722 | 28, 83 | Oak Leaf Cone       | 10 ea | \$16.45 | \$19.75 |
|         | 62, 73 |                     |       | \$18.45 | \$22.25 |
|         | 19     |                     |       | \$14.25 | \$16.50 |
| 20-8738 | 28, 83 | Sonia               | 10 ea | \$16.45 | \$19.75 |
|         | 62, 73 |                     |       | \$18.45 | \$22.25 |
|         | 19     |                     |       | \$15.65 | \$18.50 |
| 20-8729 | 28, 83 | Benega              | 10 ea | \$17.75 | \$21.30 |
|         | 62, 73 |                     |       | \$19.75 | \$23.70 |
|         | 19     |                     |       | \$15.65 | \$18.50 |
| 20-8735 | 28, 83 | Sandore             | 10 ea | \$17.75 | \$21.30 |
|         | 62, 73 |                     |       | \$19.75 | \$23.70 |

### Wooden Finials For 2" and 2-1/4" Pole

20-8731 Andra

20-8721 Rome

20-8737 Flaire

| Item No     | Color  | Description  | Full  | Pack    | Broken  |
|-------------|--------|--------------|-------|---------|---------|
| item No     | Color  | Description  | Q'ty  | Price   | Pack    |
|             | 19     |              |       | \$16.70 | \$19.25 |
| 20-8750 R/L | 28, 83 | Baroque Leaf | 10 ea | \$18.70 | \$22.50 |
|             | 62, 73 |              |       | \$20.70 | \$24.85 |
|             | 19     |              |       | \$14.25 | \$16.50 |
| 20-8731     | 28, 83 | Andra        | 10 ea | \$16.45 | \$19.75 |
|             | 62, 73 |              |       | \$18.45 | \$22.25 |
|             | 19     |              |       | \$14.25 | \$16.50 |
| 20-8721     | 28, 83 | Rome         | 10 ea | \$16.45 | \$19.75 |
|             | 62, 73 |              |       | \$18.45 | \$22.25 |
|             | 19     |              |       | \$14.25 | \$16.50 |
| 20-8737     | 28, 83 | Flaire       | 10 ea | \$16.45 | \$19.75 |
|             | 62, 73 |              |       | \$18.45 | \$22.25 |