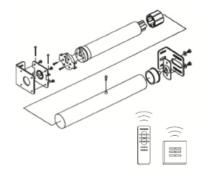

### **Tubular Motor Assembling Set**

Model: Janet - DT8400 (035)

AC Motor: Max. Capacity: Up to 100 lbs

**Built-in Receiver** 

Item # 90-4006-XX (Item Code) : DT8400 A-6/28

| Item Code | Size      | DT8400 A-6/28 |
|-----------|-----------|---------------|
| 04        | Up to 48" | \$286.01      |
| 05        | 49" - 60" | \$297.01      |
| 06        | 61" - 72" | \$308.02      |
| 07        | 73" - 84" | \$319.02      |
| 08        | 85" - 96" | \$330.03      |

Roller Shade More Than 8' -Using DT8450 (045) Recommended Roman Shade: Tube Every 6 ft, Need Connecting Bracket To Support - Preventing Sagging Tube

| Item Picture |         | 90-8400  |         |           |         |         |
|--------------|---------|----------|---------|-----------|---------|---------|
| Price        |         | \$157.21 |         |           |         |         |
| Item Picture | 90-3506 | 90-1326  | 90-2518 | 90-3503   | 90-3504 | 90-3505 |
| Price        | \$14.97 | \$32.87  | \$3.25  | \$3.48 ft | \$3.52  | \$11.88 |