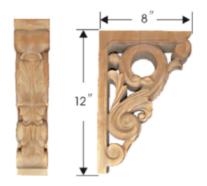

#### Wooden Brackets For 2" and 2-1/4" Pole

\$19.25 \$20.85

\$22.85

10 ea

\$22.91 \$25.02

\$27.42

**Full Pack Broken Item No** Color **Description Pack** Q'ty **Price** \$15.40 \$17.50 \$19.50 19 \$18.48 28, 83 62, 73 \$21.00 \$23.40 10 ea 20-8703 Long Leaf \$19.25 \$20.85 \$22.91 \$25.02 19 28, 83 62, 73 20-8705 Large Long Leaf 10 ea \$22.85 \$27.42 19 \$15.40 \$18.48 \$17.50 \$19.50 \$21.00 \$23.40 28, 83 62, 73 Rosette Garland 20-8780 10 ea \$19.25 \$20.85 \$22.91 \$25.02 19 28, 83 62, 73 Large Rosette Garland 20-8782 10 ea \$22.85 \$27.42 19 \$15.40 \$18.48 \$17.50 \$21.00 28,83 Ribbed Ribbon 20-8784 10 ea \$23.40 62, 73 \$19.50