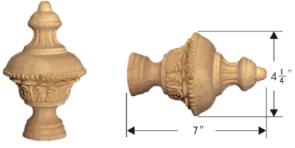

### Wooden Finials For 2" and 2-1/4" Pole

20-8724 Corinthian

20-8733 Fiji

20-8726 Pampia

20-8715 Deco Acorn

| ltom No | Colon  | Decemention   | Full  | Pack    | Broken  |  |
|---------|--------|---------------|-------|---------|---------|--|
| Item No | Color  | r Description |       | Price   | Pack    |  |
|         | 19     |               |       | \$15.75 | \$18.80 |  |
| 20-8724 | 28, 83 | Corinthian    | 10 ea | \$17.75 | \$21.70 |  |
|         | 62, 73 |               |       | \$19.25 | \$23.70 |  |
|         | 19     |               | 10 ea | \$14.25 | \$16.50 |  |
| 20-8733 | 28, 83 | Fiji          |       | \$16.45 | \$19.75 |  |
|         | 62, 73 |               |       | \$18.45 | \$22.15 |  |
|         | 19     |               |       | \$14.25 | \$16.50 |  |
| 20-8726 | 28, 83 | Pampia        | 10 ea | \$16.45 | \$19.75 |  |
|         | 62, 73 |               |       | \$18.45 | \$22.25 |  |
|         | 19     |               |       | \$14.25 | \$16.50 |  |
| 20-8715 | 28, 83 | Deco Acorn    | 10 ea | \$16.45 | \$19.75 |  |
|         | 62, 73 |               |       | \$18.45 | \$22.25 |  |