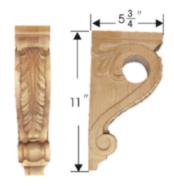

#### Wooden Brackets For 2" and 2-1/4" Pole

\$19.25 \$20.85

\$22.85

10 ea

\$22.91 \$25.02

\$27.42

**Full Pack Broken Item No** Color **Description Pack** Q'ty **Price** \$15.40 \$17.50 \$19.50 19 \$18.48 28, 83 62, 73 \$21.00 \$23.40 10 ea 20-8703 Long Leaf \$19.25 \$20.85 \$22.91 \$25.02 19 28, 83 62, 73 20-8705 Large Long Leaf 10 ea \$22.85 \$27.42 19 \$15.40 \$18.48 \$17.50 \$19.50 \$21.00 \$23.40 28, 83 62, 73 Rosette Garland 20-8780 10 ea \$19.25 \$20.85 \$22.91 \$25.02 19 28, 83 62, 73 Large Rosette Garland 20-8782 10 ea \$22.85 \$27.42 19 \$15.40 \$18.48 \$17.50 \$21.00 28,83 Ribbed Ribbon 20-8784 10 ea \$23.40 62, 73 \$19.50