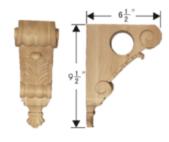

#### Wooden Brackets For 2" and 2-1/4" Pole

\$19.25 \$20.85

\$22.85

10 ea

\$22.91 \$25.02

\$27.42

**Full Pack Broken Item No** Color **Description Pack** Q'ty **Price** \$15.40 \$17.50 \$19.50 19 \$18.48 28, 83 62, 73 \$21.00 \$23.40 10 ea 20-8703 Long Leaf \$19.25 \$20.85 \$22.91 \$25.02 19 28, 83 62, 73 20-8705 Large Long Leaf 10 ea \$22.85 \$27.42 19 \$15.40 \$18.48 \$17.50 \$19.50 \$21.00 \$23.40 28, 83 62, 73 Rosette Garland 20-8780 10 ea \$19.25 \$20.85 \$22.91 \$25.02 19 28, 83 62, 73 Large Rosette Garland 20-8782 10 ea \$22.85 \$27.42 19 \$15.40 \$18.48 \$17.50 \$21.00 28,83 Ribbed Ribbon 20-8784 10 ea \$23.40 62, 73 \$19.50