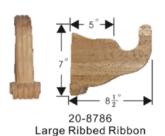

#### Wooden Brackets For 2" and 2-1/4" Pole

\$19.25 \$20.85

\$22.85

10 ea

\$22.91 \$25.02

\$27.42

**Full Pack Broken Item No** Color **Description Pack** Q'ty **Price** \$15.40 \$17.50 \$19.50 19 \$18.48 28, 83 62, 73 \$21.00 \$23.40 10 ea 20-8703 Long Leaf \$19.25 \$20.85 \$22.91 \$25.02 19 28, 83 62, 73 20-8705 Large Long Leaf 10 ea \$22.85 \$27.42 19 \$15.40 \$18.48 \$17.50 \$19.50 \$21.00 \$23.40 28, 83 62, 73 Rosette Garland 20-8780 10 ea \$19.25 \$20.85 \$22.91 \$25.02 19 28, 83 62, 73 Large Rosette Garland 20-8782 10 ea \$22.85 \$27.42 19 \$15.40 \$18.48 \$17.50 \$21.00 28,83 Ribbed Ribbon 20-8784 10 ea \$23.40 62, 73 \$19.50

Color No: 19-Unfinished 28-Walnut 83-Mahogany 62-Antique Gold 73-White Gold Custom Color finishing charges are base on unfinished (color No 19) price plus \$7.50

19 28, 83

62, 73

20-8786

Large Ribbed Ribon