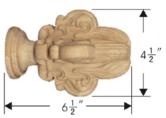

### Scones for 2" and 2-1/4"

20-8106 Lisa

20-8102 Scroll

20-8104 Melina

20-8105 Sofia

| Item No | Color  | Description | Full l | Pack    | Broken  |  |
|---------|--------|-------------|--------|---------|---------|--|
| item No | Color  | Description | Q'ty   | Price   | Pack    |  |
|         | 19     |             |        | \$28.15 | \$37.75 |  |
| 20-8105 | 28, 83 | Sofia       | 10 ea  | \$31.65 | \$38.95 |  |
|         | 62, 73 |             |        | \$33.65 | \$40.25 |  |
|         | 19     |             |        | \$25.35 | \$30.50 |  |
| 20-8104 | 28, 83 | Melina      | 10 ea  | \$28.85 | \$34.50 |  |
|         | 62, 73 |             |        | \$30.85 | \$37.02 |  |
|         | 19     | Scroll      |        | \$20.65 | \$24.75 |  |
| 20-8102 | 28, 83 |             | 10 ea  | \$24.15 | \$28.95 |  |
|         | 62, 73 |             |        | \$26.15 | \$31.25 |  |
|         | 19     |             |        | \$20.85 | \$25.00 |  |
| 20-8106 | 28, 83 | Lisa        | 10 ea  | \$24.35 | \$29.25 |  |
|         | 62, 73 |             |        | \$26.35 | \$31.50 |  |