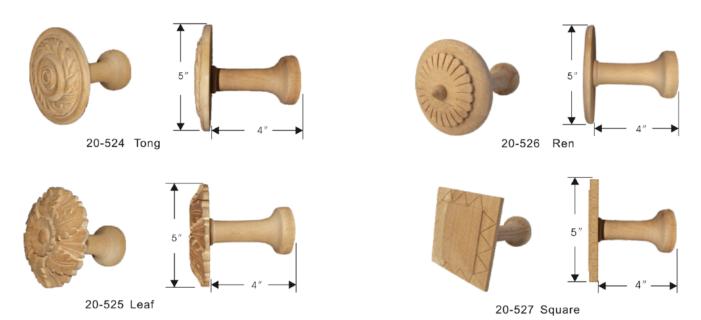

### **Tie Back Holders**

| Hom No  | Color  | Description | Full  | Pack    | Broken  |  |
|---------|--------|-------------|-------|---------|---------|--|
| Item No | Color  | Description | Q'ty  | Price   | Pack    |  |
|         | 19     |             |       | \$13.95 | \$16.68 |  |
| 20-424  | 28, 83 | Tong        | 10 ea | \$16.15 | \$19.35 |  |
|         | 62, 73 |             |       | \$18.15 | \$21.75 |  |
|         | 19     |             |       | \$13.95 | \$16.68 |  |
| 20-426  | 28, 83 | Ren         | 10 ea | \$16.15 | \$19.35 |  |
|         | 62, 73 |             |       | \$18.15 | \$21.75 |  |
|         | 19     |             |       | \$13.95 | \$16.68 |  |
| 20-425  | 28, 83 | Leaf        | 10 ea | \$16.15 | \$19.35 |  |
|         | 62, 73 |             |       | \$18.15 | \$21.75 |  |
|         | 19     |             |       | \$13.95 | \$16.68 |  |
| 20-427  | 28, 83 | Square      | 10 ea | \$16.15 | \$19.35 |  |
|         | 62, 73 |             |       | \$18.15 | \$21.75 |  |