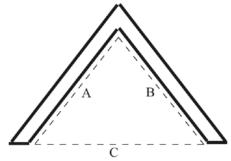

Ш

Please include the above diagram when ordering Corner Window Traverse Rods.

Give accurate and actual window measurements.

IV

Please include the above diagram when ordering **Curved Traverse Rods.** 

Give accurate and actual window measurements.