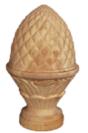

### Wooden Finials For 2" and 2-1/4" Pole

20-8724 Corinthian

20-8733 Fiji

20-8726 Pampia

20-8715 Deco Acorn

| ltom No | Colon  | Decemention   | Full  | Pack    | Broken  |  |
|---------|--------|---------------|-------|---------|---------|--|
| Item No | Color  | r Description |       | Price   | Pack    |  |
|         | 19     |               |       | \$15.75 | \$18.80 |  |
| 20-8724 | 28, 83 | Corinthian    | 10 ea | \$17.75 | \$21.70 |  |
|         | 62, 73 |               |       | \$19.25 | \$23.70 |  |
|         | 19     |               | 10 ea | \$14.25 | \$16.50 |  |
| 20-8733 | 28, 83 | Fiji          |       | \$16.45 | \$19.75 |  |
|         | 62, 73 |               |       | \$18.45 | \$22.15 |  |
|         | 19     |               |       | \$14.25 | \$16.50 |  |
| 20-8726 | 28, 83 | Pampia        | 10 ea | \$16.45 | \$19.75 |  |
|         | 62, 73 |               |       | \$18.45 | \$22.25 |  |
|         | 19     |               |       | \$14.25 | \$16.50 |  |
| 20-8715 | 28, 83 | Deco Acorn    | 10 ea | \$16.45 | \$19.75 |  |
|         | 62, 73 |               |       | \$18.45 | \$22.25 |  |

### Wooden Finials For 2" and 2-1/4" Pole

20-8728 Fleur De Lys

20-8734 Lisbon

20-8739 Pampu

20-8730 Santana

| Item No | Color  | Description  | Full l | Pack    | Broken  |
|---------|--------|--------------|--------|---------|---------|
| item No | Color  | Description  | Q'ty   | Price   | Pack    |
|         | 19     |              |        | \$16.70 | \$19.50 |
| 20-8728 | 28, 83 | Fleur De Lys | 10 ea  | \$18.70 | \$22.50 |
|         | 62, 73 |              |        | \$20.70 | \$24.75 |
|         | 19     |              |        | \$14.25 | \$16.50 |
| 20-8734 | 28, 83 | Lisbon       | 10 ea  | \$16.45 | \$19.75 |
|         | 62, 73 |              |        | \$18.45 | \$22.25 |
|         | 19     |              |        | \$15.65 | \$18.50 |
| 20-8739 | 28, 83 | Pampu        | 10 ea  | \$17.75 | \$21.30 |
|         | 62, 73 |              |        | \$19.75 | \$23.70 |
| 20-8730 | 19     |              |        | \$15.65 | \$18.50 |
|         | 28, 83 | Santana      | 10 ea  | \$17.75 | \$21.30 |
|         | 62, 73 |              |        | \$19.75 | \$23.70 |

### Wooden Finials For 2" and 2-1/4" Pole

20-8736 Windsor

20-8711 Faceted Pine Cone

20-8732 Paris

20-8716 Blooming Bud

| Item No | Color  | Description       | Full l | Pack    | Broken  |
|---------|--------|-------------------|--------|---------|---------|
| item No | Color  | Description       | Q'ty   | Price   | Pack    |
|         | 19     |                   |        | \$15.65 | \$18.50 |
| 20-8736 | 28, 83 | Windsor           | 10 ea  | \$17.75 | \$21.30 |
|         | 62, 73 |                   |        | \$19.75 | \$23.70 |
|         | 19     |                   |        | \$15.65 | \$18.50 |
| 20-8711 | 28, 83 | Faceted Pine Cone | 10 ea  | \$17.75 | \$21.30 |
|         | 62, 73 |                   |        | \$19.75 | \$23.70 |
|         | 19     |                   |        | \$14.25 | \$16.50 |
| 20-8732 | 28, 83 | Paris             | 10 ea  | \$16.45 | \$19.75 |
|         | 62, 73 |                   |        | \$18.45 | \$22.25 |
|         | 19     |                   |        | \$14.25 | \$16.50 |
| 20-8716 | 28, 83 | Blooming Bud      | 10 ea  | \$16.45 | \$19.75 |
|         | 62, 73 |                   |        | \$18.45 | \$22.25 |

### Wooden Finials For 2" and 2-1/4" Pole

20-8722 Oak Leaf Cone

20-8729 Benega

20-8735 Sandore

| Item No | Color  | Color Description - |       | Pack    | Broken  |
|---------|--------|---------------------|-------|---------|---------|
| item No | Color  | Description         | Q'ty  | Price   | Pack    |
|         | 19     |                     |       | \$14.25 | \$16.50 |
| 20-8722 | 28, 83 | Oak Leaf Cone       | 10 ea | \$16.45 | \$19.75 |
|         | 62, 73 |                     |       | \$18.45 | \$22.25 |
|         | 19     |                     |       | \$14.25 | \$16.50 |
| 20-8738 | 28, 83 | Sonia               | 10 ea | \$16.45 | \$19.75 |
|         | 62, 73 |                     |       | \$18.45 | \$22.25 |
|         | 19     |                     |       | \$15.65 | \$18.50 |
| 20-8729 | 28, 83 | Benega              | 10 ea | \$17.75 | \$21.30 |
|         | 62, 73 |                     |       | \$19.75 | \$23.70 |
|         | 19     |                     |       | \$15.65 | \$18.50 |
| 20-8735 | 28, 83 | Sandore             | 10 ea | \$17.75 | \$21.30 |
|         | 62, 73 |                     |       | \$19.75 | \$23.70 |

### Wooden Finials For 2" and 2-1/4" Pole

20-8731 Andra

20-8721 Rome

20-8737 Flaire

| Item No     | Color  | Description  | Full  | Pack    | Broken  |
|-------------|--------|--------------|-------|---------|---------|
| item No     | Color  | Description  | Q'ty  | Price   | Pack    |
|             | 19     |              |       | \$16.70 | \$19.25 |
| 20-8750 R/L | 28, 83 | Baroque Leaf | 10 ea | \$18.70 | \$22.50 |
|             | 62, 73 |              |       | \$20.70 | \$24.85 |
|             | 19     |              |       | \$14.25 | \$16.50 |
| 20-8731     | 28, 83 | Andra        | 10 ea | \$16.45 | \$19.75 |
|             | 62, 73 |              |       | \$18.45 | \$22.25 |
|             | 19     |              |       | \$14.25 | \$16.50 |
| 20-8721     | 28, 83 | Rome         | 10 ea | \$16.45 | \$19.75 |
|             | 62, 73 |              |       | \$18.45 | \$22.25 |
|             | 19     |              |       | \$14.25 | \$16.50 |
| 20-8737     | 28, 83 | Flaire       | 10 ea | \$16.45 | \$19.75 |
|             | 62, 73 |              |       | \$18.45 | \$22.25 |