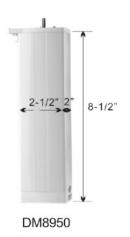

### **Motorizing Drapery Rod Assembling Set**

Model: Galaxy - DC Motor DM8950

Max. Load Capacity: Up to 150 lbs

Textile Operating System

### **Specifications**

| Rated Voltage | Rated Torque | Max Load<br>Capacity | Rated<br>Frequency | Rated Power<br>Input | Rated Speed | Self-Protection<br>Time |
|---------------|--------------|----------------------|--------------------|----------------------|-------------|-------------------------|
| 110 V         | 0.4 Nm       | 150 lbs              | 60 Hz              | 90 w                 | 133 rpm     | 6 min                   |

#### Item # 90-4950-XX (Item Code)

| Size (Code) | Up to 72"   | 73" - 84"   | 85" - 96"   | 97" - 108"  | 109" - 120" | 121" - 132" | 133" - 144" | 145" - 156" |
|-------------|-------------|-------------|-------------|-------------|-------------|-------------|-------------|-------------|
|             | (06)        | (07)        | (08)        | (09)        | (10)        | (11)        | (12)        | (13)        |
| Price       | \$647.77    | \$658.77    | \$669.77    | \$680.77    | \$691.77    | \$702.77    | \$713.77    | \$724.77    |
| Size (Code) | 157" - 168" | 169" - 180" | 181" - 192" | 193" - 204" | 205" - 216" | 217" - 228" | 229" - 240" | 241" - 252" |
|             | (14)        | (15)        | (16)        | (17)        | (18)        | (19)        | (20)        | (21)        |
| Price       | \$741.27    | \$757.77    | \$774.27    | \$807.27    | \$840.27    | \$873.27    | \$906.27    | \$939.27    |