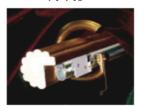

### **Tubular Motor Assembling Set**

Model: Ali - DT8450(045)

AC Motor: Max. Capacity: Up to 125 lbs

**Built-in Receiver** 