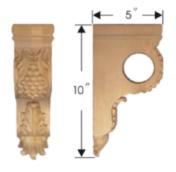

#### Wooden Brackets For 2" and 2-1/4" Pole

\$19.25 \$20.85

\$22.85

10 ea

\$22.91 \$25.02

\$27.42

**Full Pack Broken Item No** Color **Description Pack** Q'ty **Price** \$15.40 \$17.50 \$19.50 19 \$18.48 28, 83 62, 73 \$21.00 \$23.40 10 ea 20-8703 Long Leaf \$19.25 \$20.85 \$22.91 \$25.02 19 28, 83 62, 73 20-8705 Large Long Leaf 10 ea \$22.85 \$27.42 19 \$15.40 \$18.48 \$17.50 \$19.50 \$21.00 \$23.40 28, 83 62, 73 Rosette Garland 20-8780 10 ea \$19.25 \$20.85 \$22.91 \$25.02 19 28, 83 62, 73 Large Rosette Garland 20-8782 10 ea \$22.85 \$27.42 19 \$15.40 \$18.48 \$17.50 \$21.00 28,83 Ribbed Ribbon 20-8784 10 ea \$23.40 62, 73 \$19.50