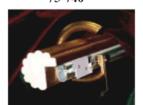

### **Motorizing Drapery Rod Assembling Set**

Model: Galaxy - DC Motor DM8950

Max. Load Capacity: Up to 150 lbs

Textile Operating System