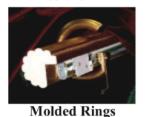

### 2" Wood Pole Cord Traverse Sets

74-560

74-740

**Slide Carriers** 

**Molded Rings** 

| Illustration | Item #                                                                             | Finish        | Description              | 1 st 6 ft      | Add per feet |  |  |  |  |  |
|--------------|------------------------------------------------------------------------------------|---------------|--------------------------|----------------|--------------|--|--|--|--|--|
| 2" Wood F    | 2" Wood Pole Traverse Set with "Slide Carriers" with standard brackets and finials |               |                          |                |              |  |  |  |  |  |
| 74-540       | 74-540                                                                             | 19            | 2" Fluted Pole           | \$134.89 set   | \$10.00 ft   |  |  |  |  |  |
|              | 74-540                                                                             | С             | 2 110001 0.0             | \$165.60 set   | \$13.38 ft   |  |  |  |  |  |
|              | 74 560                                                                             | 19            | 2" Plain Pala            | \$134.89 set   | \$10.00 ft   |  |  |  |  |  |
| 74-560       | 74-560                                                                             | С             | 2" Plain Pole            | \$165.60 set   | \$13.38 ft   |  |  |  |  |  |
| 2" Wood F    | Pole Traverse S                                                                    | et with "Mole | ded Rings" with standard | brackets and f | inials       |  |  |  |  |  |
|              | 74-740                                                                             | 19            | 2" Fluted Pole           | \$162.41 set   | \$12.76 ft   |  |  |  |  |  |
| 74-740       | 74-740                                                                             | С             | 2 Fluted Pole            | \$205.27 set   | \$18.97 ft   |  |  |  |  |  |
| 74-760       | 74.760                                                                             | 19            | 2" Plain Pala            | \$162.41 set   | \$12.76 ft   |  |  |  |  |  |
|              | 74-760                                                                             | С             | 2" Plain Pole            | \$205.27 set   | \$18.97 ft   |  |  |  |  |  |