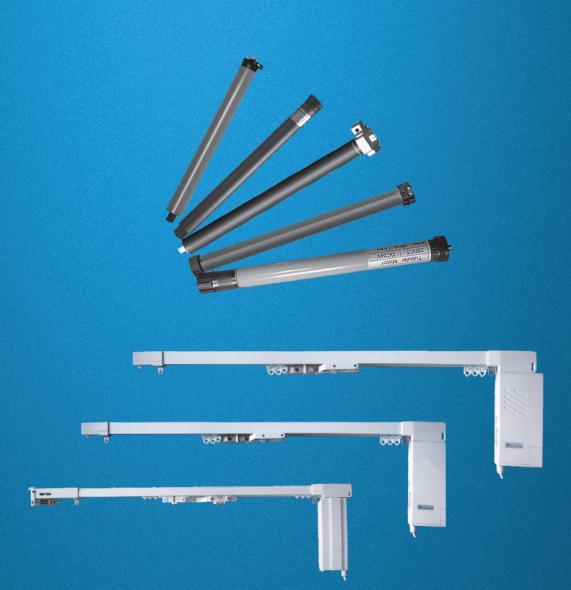

### **Motorizing Drapery Rod Assembling Set**

Model: Galaxy - DC Motor DM8950

Max. Load Capacity: Up to 150 lbs

Textile Operating System

### **Tubular Motor Assembling Set**

Model: Ali - DT8450(045)

AC Motor: Max. Capacity: Up to 125 lbs

**Built-in Receiver** 

### **Tubular Motor Assembling Set**

Model: Janet - DT8400 (035)

AC Motor: Max. Capacity: Up to 100 lbs

**Built-in Receiver** 

Item # 90-4006-XX (Item Code) : DT8400 A-6/28

| Item Code | Size      | DT8400 A-6/28 |
|-----------|-----------|---------------|
| 04        | Up to 48" | \$286.01      |
| 05        | 49" - 60" | \$297.01      |
| 06        | 61" - 72" | \$308.02      |
| 07        | 73" - 84" | \$319.02      |
| 08        | 85" - 96" | \$330.03      |

### **Tubular Motor Assembling Set**

Model: Sonata - DT8250 (025)

DC Motor: Max. Capacity: 15 lbs

Recharger Lithium Battery

Built-in Receiver

Applied For Shade