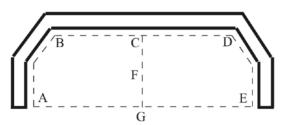

#### Made to Measure Traverse Rods for Corner, Bays and Windows

I

Use this diagram when ordering **Bay Window** 

with four bends using actual window measurements

П

Use this diagram when ordering Bay Window Rods with two bends using actual window measurements shown on this diagram is used angle is more than 90.

Ш

Please include the above diagram when ordering Corner Window Traverse Rods.

Give accurate and actual window measurements.

IV

Please include the above diagram when ordering **Curved Traverse Rods.** 

Give accurate and actual window measurements.

#### **Crating Charge**

Curved track minimum charges \$20.00 or 20% of curser track order

Please include the above diagram when ordering Bay Window Traverse Rods. Which have bends and angles of 90.

Be sure to indicate a simple diagram of the window as indicated above. Angle in degrees can be determined by protractors