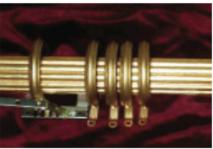

### 1-3/8" Wood Pole Cord Traverse Sets

73-740

Slide Carriers

**Finish** Illustration Item # Description 1 st 6 ft Add per feet 1-3/8" Wood Pole Traverse Set with "Slide Carriers" with standard brackets and finials \$95.22 set \$8.96 ft 19 1-3/8" Fluted Pole 73-540 С \$125.58 set \$12.42 ft 19 \$95.22 set \$8.96 ft 73-560 1-3/8" Plain Pole С \$125.58 set \$12.42 ft 1-3/8" Wood Pole Traverse Set with "Molded Rings" with standard brackets and finials 19 \$117.30 set \$11.04 ft 73-740 1-3/8" Fluted Pole С \$147.66 set \$12.42 ft 19 \$117.30 set \$11.04 ft 1-3/8" Plain Pole 73-760 С \$147.66 set \$12.42 ft