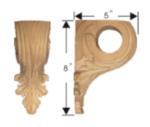

#### Wooden Brackets For 2" and 2-1/4" Pole

\$19.25 \$20.85

\$22.85

10 ea

\$22.91 \$25.02

\$27.42

**Full Pack Broken Item No** Color **Description Pack** Q'ty **Price** \$15.40 \$17.50 \$19.50 19 \$18.48 28, 83 62, 73 \$21.00 \$23.40 10 ea 20-8703 Long Leaf \$19.25 \$20.85 \$22.91 \$25.02 19 28, 83 62, 73 20-8705 Large Long Leaf 10 ea \$22.85 \$27.42 19 \$15.40 \$18.48 \$17.50 \$19.50 \$21.00 \$23.40 28, 83 62, 73 Rosette Garland 20-8780 10 ea \$19.25 \$20.85 \$22.91 \$25.02 19 28, 83 62, 73 Large Rosette Garland 20-8782 10 ea \$22.85 \$27.42 19 \$15.40 \$18.48 \$17.50 \$21.00 28,83 Ribbed Ribbon 20-8784 10 ea \$23.40 62, 73 \$19.50

Color No: 19-Unfinished 28-Walnut 83-Mahogany 62-Antique Gold 73-White Gold Custom Color finishing charges are base on unfinished (color No 19) price plus \$7.50

19 28, 83

62, 73

20-8786

Large Ribbed Ribon