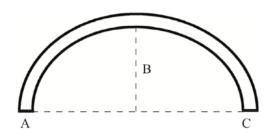

Ш

Please include the above diagram when ordering Corner Window Traverse Rods.

Give accurate and actual window measurements.

IV

Please include the above diagram when ordering **Curved Traverse Rods.** 

Give accurate and actual window measurements.