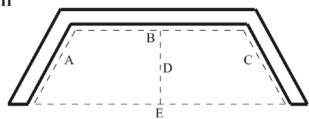

#### Made to Measure Traverse Rods for Corner, Bays and Windows

I

Use this diagram when ordering **Bay Window** 

with four bends using actual window measurements

П

Use this diagram when ordering Bay Window Rods with two bends using actual window measurements shown on this diagram is used angle is more than 90.

Ш

Please include the above diagram when ordering Corner Window Traverse Rods.

Give accurate and actual window measurements.

IV

Please include the above diagram when ordering **Curved Traverse Rods.** 

Give accurate and actual window measurements.

#### **Crating Charge**

Curved track minimum charges \$20.00 or 20% of curser track order

Please include the above diagram when ordering Bay Window Traverse Rods. Which have bends and angles of 90.