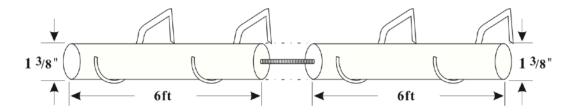

Color No: 59M Milt. Black 62M Antique Gold, 65M Mult. Bronze, 83 Mahogany, 108 Antique Silver

1-3/8 " Iron rod set-12 ft (  $6 \text{ ft} \times 2 \text{ ea}$ )

| Itam Na      | Item No Finish |                   | Description                                                                          | Full P | ack     | Broken  |
|--------------|----------------|-------------------|--------------------------------------------------------------------------------------|--------|---------|---------|
| item No      | Finis          | SII               | Description                                                                          | Q'ty   | Price   | Pack    |
| 24-1001A-49  |                |                   | Black 1-3/8" Iron Pole Set 12 ft<br>6 ft x 2 ea, 4 ea Bracket<br>No Finials          | 2 pk   | \$47.40 | \$59.40 |
| 24-1001A-62  |                |                   | Antique Gold 1-3/8" Iron Pole Set 12 ft<br>6 ft x 2 ea, 4 ea Bracket<br>No Finials   | 2 pk   | \$47.40 | \$59.40 |
| 24-1001A-65  |                |                   | Bronze 1-3/8" Iron Pole Set 12 ft<br>6 ft x 2 ea, 4 ea Bracket<br>No Finials         | 2 pk   | \$47.40 | \$59.40 |
| 24-1001A-108 |                |                   | Antique Silver 1-3/8" Iron Pole Set 12 ft<br>6 ft x 2 ea, 4 ea Bracket<br>No Finials | 2 pk   | \$47.40 | \$59.40 |
| 25-1703P     |                | 59, 62<br>65, 108 | 2" ID Iron Ring 7 ea Pack                                                            | 10 pk  | \$10.74 | \$12.00 |
| 24-7021      | 57             | 59, 65            | 1-3/8" Double Bracket 1 ea Pack                                                      | 5 pk   | \$17.94 | \$20.34 |