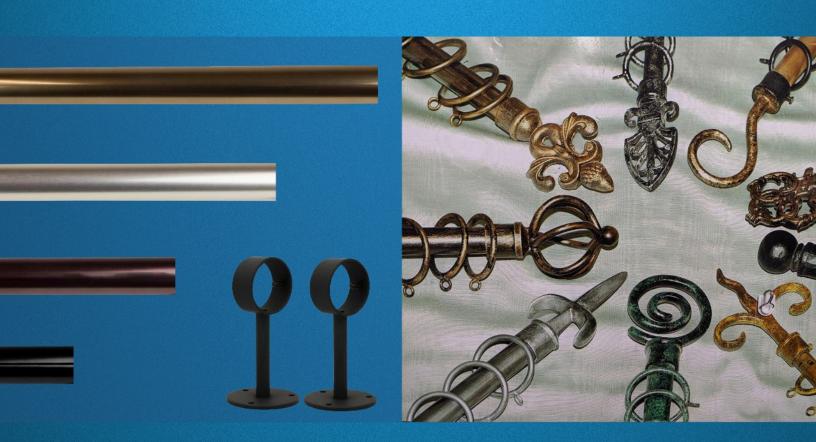

# DK DRAPERY HARDWARE

Metal (Iron & Brass) Rods 07-15-2019

### **Table Of Contents**

| Guide on How to Order                       |          |
|---------------------------------------------|----------|
| Guide on how to order                       | 2        |
| Iron Rods                                   |          |
| 3/4" Iron Rod Assemble Set                  | 3        |
| Decorative Finials for 1-3/8" Pole          | 5        |
| 1-3/8" Iron Pole Set                        | 6        |
| Iron Rod And Components                     | <u>.</u> |
| 1" Iron Rod and Components                  | 7        |
| 3/4" Iron Rod and Components                | 9        |
| Solid Rodding and Components                | <u>.</u> |
| 3/8" Solid Rodding and Components           | 11       |
| Aluminum Brass Anodized Tube And Components |          |
| Aluminum Brass Anodized Tube and Components | 12       |
| Brass Rods And Components                   |          |
| Brass Rods and Components                   | 14       |
| Tie Back Holder                             | 15       |
| Chrome And Brush Chrome Rod And Components  |          |
| Chrome Finishing Rod and components         | 16       |
| Brush Chrome Finishing Rod and components   | 17       |

All prices subject to change without notice. Price do not include any Federal, State or Local Taxes

NO.22-1001AX

X: Magic Finial

NO.22-1001AY

Y: Spear Finial

NO.22-1001AZ

Z: Tulip Finial

| Hom No    | Finish          | Description                                                            | Full Pack |         |         |
|-----------|-----------------|------------------------------------------------------------------------|-----------|---------|---------|
| Item No   | Finish          | Description                                                            | Q'ty      | Price   | Pack    |
| 22-1001AX | 59, 62, 65, 108 | 3/4" Iron Set (X: Magic Finial)<br>30" - 52", 2 Brackets, 2 Finials    | 4 set     | \$19.08 | \$23.88 |
| 22-1001AY | 59, 62, 65, 108 | 3/4" Iron Set (Y: Spear Finial)<br>30" - 52", 2 Brackets, 2 Finials    | 4 set     | \$19.08 | \$23.88 |
| 22-1001AZ | 59, 62, 65, 108 | 3/4" Iron Set (Z: Tulipan Finial)<br>30" - 52", 2 Brackets, 2 Finials  | 4 set     | \$19.08 | \$23.88 |
| 22-1002AX | 59, 62, 65, 108 | 3/4" Iron Set (X: Magic Finial)<br>48" - 86", 2 Brackets, 2 Finials    | 4 set     | \$21.00 | \$27.00 |
| 22-1002AY | 59, 62, 65, 108 | 3/4" Iron Set (Y: Spear Finial)<br>48" - 86", 2 Brackets, 2 Finials    | 4 set     | \$21.00 | \$27.00 |
| 22-1002AZ | 59, 62, 65, 108 | 3/4" Iron Set (Z: Tulipan Finial)<br>48" - 86", 2 Brackets, 2 Finials  | 4 set     | \$21.00 | \$27.00 |
| 22-1003AX | 59, 62, 65, 108 | 3/4" Iron Set (X: Magic Finial)<br>66" - 120", 2 Brackets, 2 Finials   | 4 set     | \$27.36 | \$34.20 |
| 22-1003AY | 59, 62, 65, 108 | 3/4" Iron Set (Y: Spear Finial)<br>66" - 120", 2 Brackets, 2 Finials   | 4 set     | \$27.36 | \$34.20 |
| 22-1003AZ | 59, 62, 65, 108 | 3/4" Iron Set (Z: Tulipan Finial)<br>66" - 120", 2 Brackets, 2 Finials | 4 set     | \$27.36 | \$34.20 |

Color No: 50M Mult. Black 62 Antique Gold 65M Mult. Bronze 108 Antique Silver

NO.22-1002AB

B: Ball Finial

NO.22-1002AC

C: Crystal Finial

| Item No   | Finish          | Description                                                            | Full  | Pack    | Broken  |
|-----------|-----------------|------------------------------------------------------------------------|-------|---------|---------|
| item No   | FIIIISII        | Description                                                            | Q'ty  | Price   | Pack    |
| 22-1002AB | 59, 62, 65, 108 | 3/4" Iron Set (X: Magic Finial)<br>48" - 86", 2 Brackets, 2 Finials    | 4 set | \$22.50 | \$29.40 |
| 22-1002AC | 59, 62, 65, 108 | 3/4" Iron Set (Y: Spear Finial)<br>48" - 86", 2 Brackets, 2 Finials    | 4 set | \$22.50 | \$29.40 |
| 22-1003AB | 59, 62, 65, 108 | 3/4" Iron Set (Z: Tulipan Finial)<br>66" - 120", 2 Brackets, 2 Finials | 4 set | \$29.76 | \$35.76 |
| 22-1003AC | 59, 62, 65, 108 | 3/4" Iron Set (X: Magic Finial)<br>66" - 120", 2 Brackets, 2 Finials   | 4 set | \$29.76 | \$35.76 |

### **Decorative Finials for 1-3/8" Pole**

Ball 20-8642-62

Oak Leaf 20-8647-62

Star Fruit **20-8648-83** 

Diamon Faceted 20-8688-58

Princess 20-8644-62

Empire 20-8641-62

Candle 20-8645-62

| Item No | Finish                | Description                                   | Full  | Broken  |         |
|---------|-----------------------|-----------------------------------------------|-------|---------|---------|
| item No | rinish                | Description                                   | Q'ty  | Price   | Pack    |
| 20-8641 | 59M, 62M,<br>65M      | Empire<br>4-1/2" L x 3" W (1 pair / pack)     | 10 pk | \$11.02 | \$13.60 |
| 20-8642 | 59M, 62M,<br>65M, 83  | Ball<br>3-1/4" L x 2-1/2" W (1 pair / pack)   | 10 pk | \$11.02 | \$13.60 |
| 20-8644 | 59M, 62M,<br>65M, 108 | Princess<br>5" L x 3" W (1 pair / pack)       | 10 pk | \$11.02 | \$13.60 |
| 20-8645 | 59M, 62M,<br>65M, 83  | Candle<br>5" L x 2-1/2" W (1 pair / pack)     | 10 pk | \$11.02 | \$13.60 |
| 20-8647 | 62M, 65M,<br>73, 83   | Oak Leaf<br>4-1/2" L x 3" W (1 pair / pack)   | 10 pk | \$11.02 | \$13.60 |
| 20-8648 | 59M, 65M,<br>83, 108  | Star Fruit<br>4" L x 2-1/2" W (1 pair / pack) | 10 pk | \$11.02 | \$13.60 |
| 20-8688 | 58                    | Diamond Faceted<br>1-3/4" (1 pair / pack)     | 5 pk  | \$34.74 | \$39.46 |

### 1" Iron Rod and Components

|                     | Harra Nia | Finish  | December 1          | Full  | Pack               | Broken             |
|---------------------|-----------|---------|---------------------|-------|--------------------|--------------------|
| Illustration        | Item No   | Finish  | Description         | Q'ty  | Price              | Pack               |
| 1" Iron Rod 23-1001 | 23-1001   | 59<br>C | 1" x 8' / 12' / 16' | 96 ft | \$3.84<br>\$6.24   | \$5.04<br>\$7.44   |
| Imperial 23-913     | 23-913    | 59<br>C | Imperial            | 10 ea | \$17.40<br>\$22.62 | \$20.88<br>\$27.18 |
| Ball 23-916         | 23-916    | 59<br>C | Ball                | 10 ea | \$15.54<br>\$19.02 | \$21.00<br>\$26.70 |
| Scroll 23-951       | 23-951    | 59<br>C | Scroll              | 10 ea | \$15.54<br>\$19.02 | \$21.00<br>\$26.70 |
| Arroyo 23-952       | 23-952    | 59<br>C | Arroyo              | 10 ea | \$15.54<br>\$19.02 | \$21.00<br>\$26.70 |
| Arrow 23-980        | 23-980    | 59<br>C | Arrow               | 10 ea | \$15.54<br>\$19.02 | \$21.00<br>\$26.70 |
| Bella 23-982        | 23-982    | 59<br>C | Bella               | 10 ea | \$15.54<br>\$19.02 | \$21.00<br>\$26.70 |
| Crown 23-984        | 23-984    | 59<br>C | Crown               | 10 ea | \$17.20<br>\$22.26 | \$20.52<br>\$26.70 |
| Classic 23-985      | 23-985    | 59<br>C | Classic             | 10 ea | \$17.20<br>\$22.26 | \$20.52<br>\$26.70 |
| Egyptian 23-986     | 23-986    | 59<br>C | Egyption            | 10 ea | \$17.20<br>\$22.26 | \$20.52<br>\$26.70 |
| End Cap 23-730      | 23-730    | 59<br>C | End Cap             | 10 ea | \$8.34<br>\$10.74  | \$10.74<br>\$13.14 |

### 3/4" Iron Rod and Components

| Illustration          | Item No | Finish  | Decembries            | Full l | Pack               | Broken             |
|-----------------------|---------|---------|-----------------------|--------|--------------------|--------------------|
| illustration          | item No | Finish  | Description           | Q'ty   | Price              | Pack               |
| 3/4" Iron Rod 22-1001 | 22-1001 | 59<br>C | 3/4" x 8' / 12' / 16' | 96 ft  | \$3.00<br>\$5.40   | \$4.20<br>\$6.60   |
| Imperial 22-913       | 22-913  | 59<br>C | Imperial              | 10 ea  | \$11.88<br>\$15.44 | \$14.22<br>\$18.54 |
| Ball 22-916           | 22-916  | 59<br>C | Ball                  | 10 ea  | \$10.68<br>\$13.86 | \$12.78<br>\$16.62 |
| Scroll                | 22-918  | 59<br>C | Scroll                | 10 ea  | \$10.68<br>\$13.86 | \$12.78<br>\$16.62 |
| Sword 22-981          | 22-981  | 59<br>C | Sword                 | 10 ea  | \$10.68<br>\$12.71 | \$12.78<br>\$16.62 |
| Hook 22-981           | 22-982  | 59<br>C | Hook                  | 10 ea  | \$10.68<br>\$12.71 | \$12.78<br>\$16.62 |
| Talon 22-983          | 22-983  | 59<br>C | Talon                 | 10 ea  | \$10.68<br>\$12.71 | \$12.78<br>\$16.62 |
| Crown 22-984          | 22-984  | 59<br>C | Crown                 | 10 ea  | \$15.54<br>\$20.22 | \$18.66<br>\$23.94 |
| Classic 22-985        | 22-985  | 59<br>C | Classic               | 10 ea  | \$15.54<br>\$20.22 | \$18.66<br>\$23.94 |
| Egyptian 22-986       | 22-986  | 59<br>C | Egyption              | 10 ea  | \$15.54<br>\$20.22 | \$18.66<br>\$23.94 |
| End Cap 22-730        | 22-730  | 59<br>C | End Cap               | 10 ea  | \$7.14<br>\$9.54   | \$9.54<br>\$11.94  |